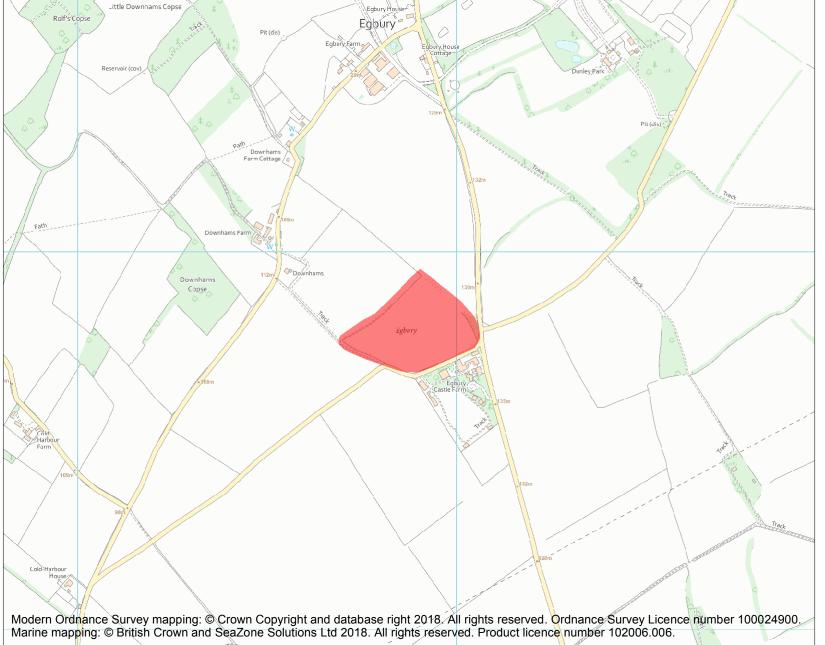

This is an A4 sized map and should be printed full size at A4 with no page scaling set.

Name: Egbury camp

Heritage Category:

Scheduling

**List Entry No:** 

1001911

County: Hampshire

District: Basingstoke and Deane

Parish: St. Mary Bourne

Each official record of a scheduled monument contains a map. New entries on the schedule from 1988 onwards include a digitally created map which forms part of the official record. For entries created in the years up to and including 1987 a hand-drawn map forms part of the official record. The map here has been translated from the official map and that process may have introduced inaccuracies. Copies of maps that form part of the official record can be obtained from Historic England.

This map was delivered electronically and when printed may not be to scale and may be subject to distortions. All maps and grid references are for identification purposes only and must be read in conjunction with other information in the record.

**List Entry NGR:** SU 43875 51805

**Map Scale:** 1:10000

Print Date: 28 April 2024