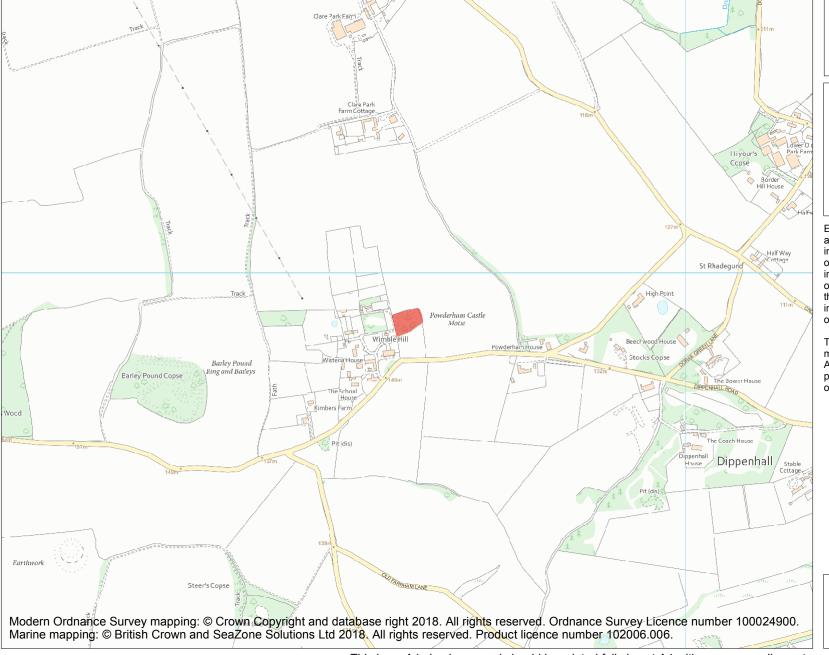

This is an A4 sized map and should be printed full size at A4 with no page scaling set.

Name: Powderham Castle

Heritage Category:

Scheduling

List Entry No :

1001912

County: Hampshire

District: Hart

Parish: Crondall

Each official record of a scheduled monument contains a map. New entries on the schedule from 1988 onwards include a digitally created map which forms part of the official record. For entries created in the years up to and including 1987 a hand-drawn map forms part of the official record. The map here has been translated from the official map and that process may have introduced inaccuracies. Copies of maps that form part of the official record can be obtained from Historic England.

This map was delivered electronically and when printed may not be to scale and may be subject to distortions. All maps and grid references are for identification purposes only and must be read in conjunction with other information in the record.

**List Entry NGR:** SU 80264 46871

**Map Scale:** 1:10000

Print Date: 28 April 2024