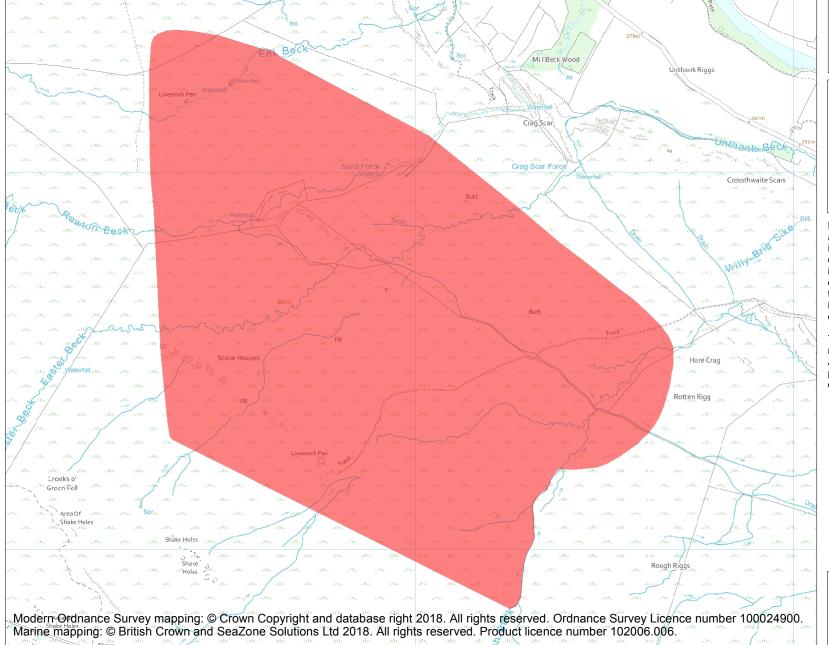

This is an A4 sized map and should be printed full size at A4 with no page scaling set.

Name: Medieval iron industry and settlement and Bronze Age burial cairns extending from 260m north west of Eel Beck to 140m south east of Wash Beck

**Heritage Category:** 

Scheduling

**List Entry No:** 

1019453

County:

District: County Durham

Parish: Holwick

Each official record of a scheduled monument contains a map. New entries on the schedule from 1988 onwards include a digitally created map which forms part of the official record. For entries created in the years up to and including 1987 a hand-drawn map forms part of the official record. The map here has been translated from the official map and that process may have introduced inaccuracies. Copies of maps that form part of the official record can be obtained from Historic England.

This map was delivered electronically and when printed may not be to scale and may be subject to distortions. All maps and grid references are for identification purposes only and must be read in conjunction with other information in the record.

**List Entry NGR:** NY 90989 25548

Map Scale:

1:10000

Print Date:

2 May 2024

HistoricEngland.org.uk