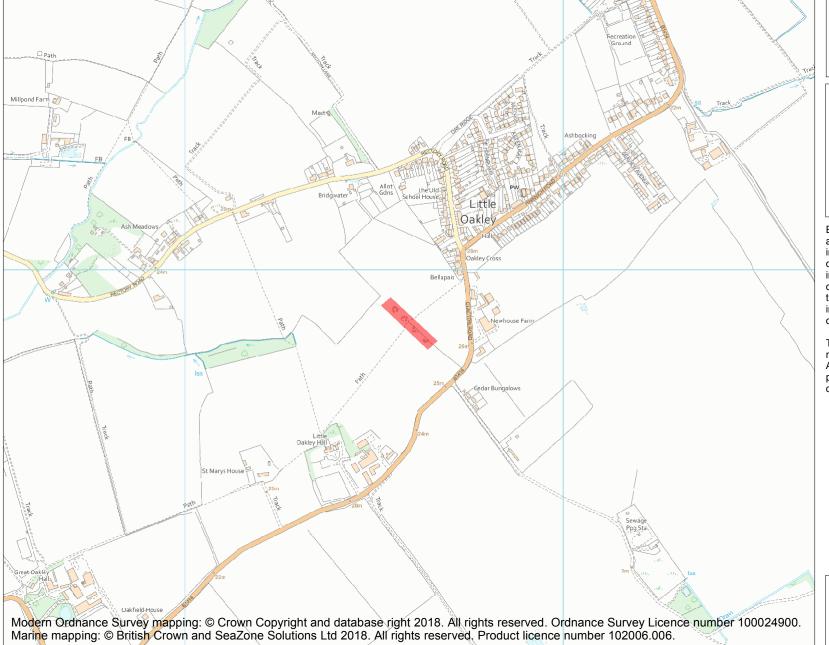

This is an A4 sized map and should be printed full size at A4 with no page scaling set.

Name: Heavy Anti-aircraft gunsite 350m north east of Little Oakley Hall

Heritage Category:

Scheduling

**List Entry No:** 

1019486

County: Essex

District: Tendring

Parish: Little Oakley

Each official record of a scheduled monument contains a map. New entries on the schedule from 1988 onwards include a digitally created map which forms part of the official record. For entries created in the years up to and including 1987 a hand-drawn map forms part of the official record. The map here has been translated from the official map and that process may have introduced inaccuracies. Copies of maps that form part of the official record can be obtained from Historic England.

**List Entry NGR:** TM 21592 28859

**Map Scale:** 1:10000

Print Date: 29 April 2024