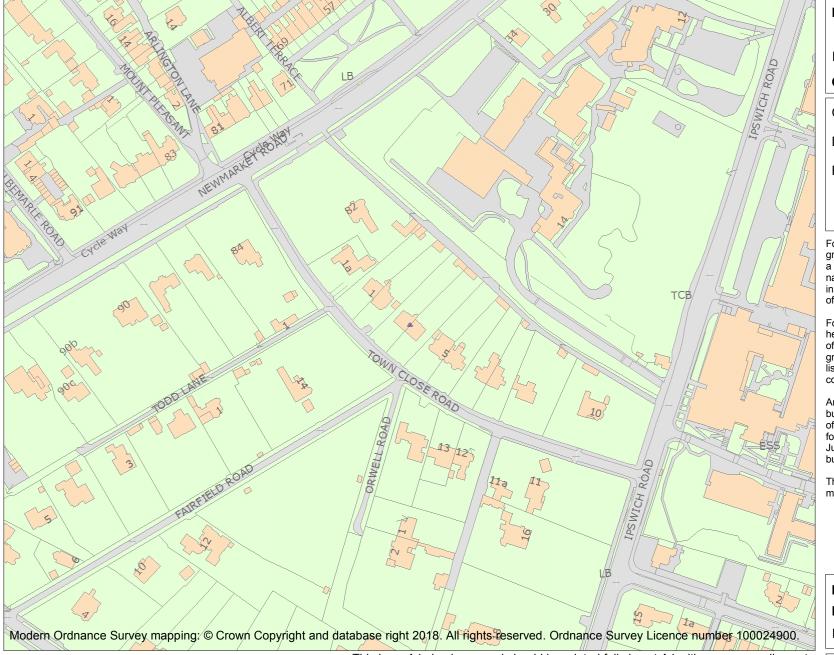

This is an A4 sized map and should be printed full size at A4 with no page scaling set.

Name: 3 AND 4, TOWN CLOSE ROAD

Heritage Category:

Listing

List Entry No :

1210845

Grade:

County: Norfolk

District: Norwich

Parish: Non Civil Parish

For all entries pre-dating 4 April 2011 maps and national grid references do not form part of the official record of a listed building. In such cases the map here and the national grid reference are generated from the list entry in the official record and added later to aid identification of the principal listed building or buildings.

For all list entries made on or after 4 April 2011 the map here and the national grid reference do form part of the official record. In such cases the map and the national grid reference are to aid identification of the principal listed building or buildings only and must be read in conjunction with other information in the record.

Any object or structure fixed to the principal building or buildings and any object or structure within the curtilage of the building, which, although not fixed to the building, forms part of the land and has done so since before 1st July, 1948 is by law to be treated as part of the listed building.

This map was delivered electronically and when printed may not be to scale and may be subject to distortions.

**List Entry NGR:** TG 22281 07279

**Map Scale:** 1:2500

Print Date: 16 May 2024

HistoricEngland.org.uk