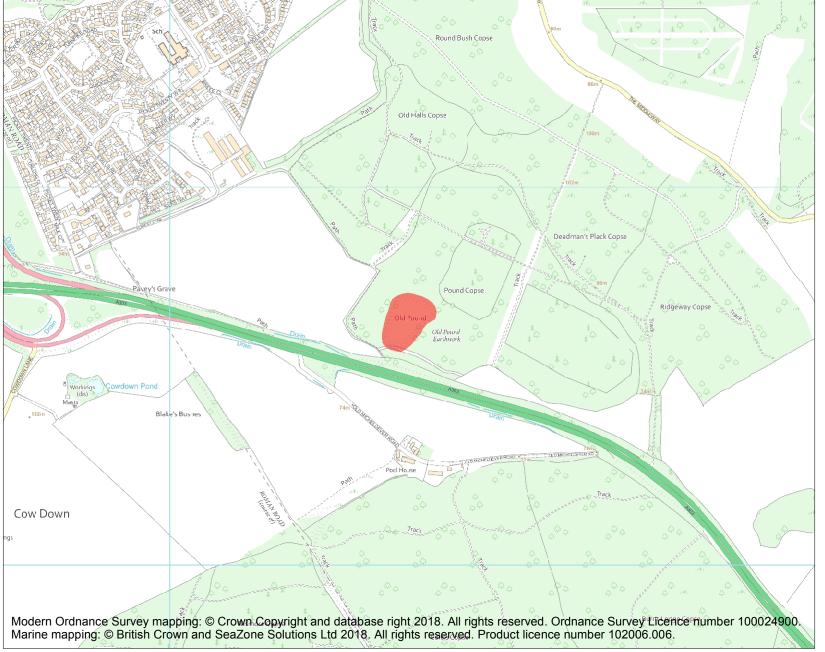

This is an A4 sized map and should be printed full size at A4 with no page scaling set.

Name: Old Pound Copse earthwork

Heritage Category:

Scheduling

1001917

**List Entry No:** 

County: Hampshire

District: Test Valley

Parish: Longparish

Each official record of a scheduled monument contains a map. New entries on the schedule from 1988 onwards include a digitally created map which forms part of the official record. For entries created in the years up to and including 1987 a hand-drawn map forms part of the official record. The map here has been translated from the official map and that process may have introduced inaccuracies. Copies of maps that form part of the official record can be obtained from Historic England.

This map was delivered electronically and when printed may not be to scale and may be subject to distortions. All maps and grid references are for identification purposes only and must be read in conjunction with other information in the record.

**List Entry NGR:** SU 39632 44650

**Map Scale:** 1:10000

Print Date: 29 April 2024