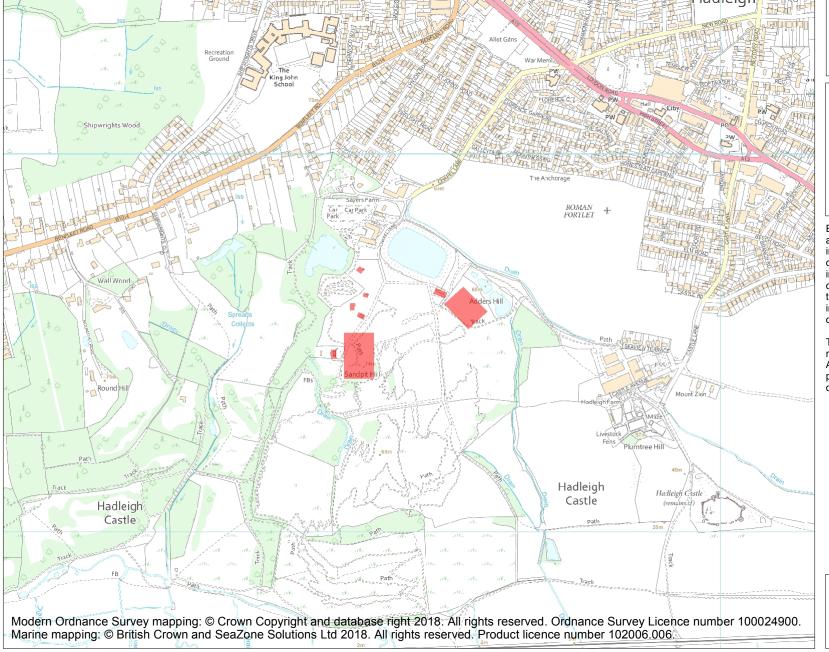

This is an A4 sized map and should be printed full size at A4 with no page scaling set.

Name: Heavy Anti-aircraft gunsite on Sandpit Hill

Heritage Category:

Scheduling

**List Entry No:** 

1019663

County: Essex

District: Castle Point

Parish: Non Civil Parish

Each official record of a scheduled monument contains a map. New entries on the schedule from 1988 onwards include a digitally created map which forms part of the official record. For entries created in the years up to and including 1987 a hand-drawn map forms part of the official record. The map here has been translated from the official map and that process may have introduced inaccuracies. Copies of maps that form part of the official record can be obtained from Historic England.

This map was delivered electronically and when printed may not be to scale and may be subject to distortions. All maps and grid references are for identification purposes only and must be read in conjunction with other information in the record.

**List Entry NGR:** TQ 80044 86467

**Map Scale:** 1:10000

Print Date: 2 May 2024