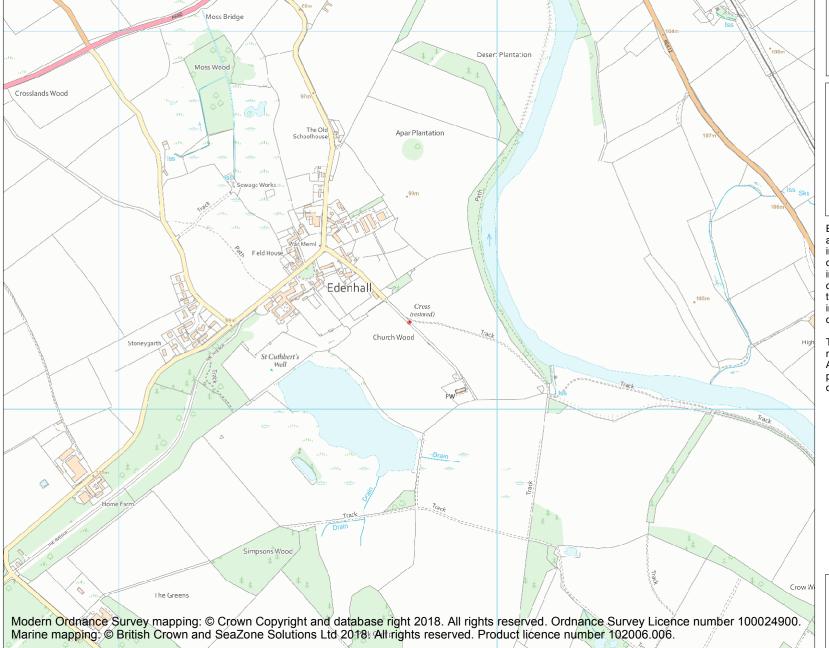

This is an A4 sized map and should be printed full size at A4 with no page scaling set.

Name: Edenhall Cross 230m north west of St Cuthbert's Church

**Heritage Category:** 

Scheduling

1019726

**List Entry No:** 

County: Cumbria

District: Eden

Parish: Langwathby

Each official record of a scheduled monument contains a map. New entries on the schedule from 1988 onwards include a digitally created map which forms part of the official record. For entries created in the years up to and including 1987 a hand-drawn map forms part of the official record. The map here has been translated from the official map and that process may have introduced inaccuracies. Copies of maps that form part of the official record can be obtained from Historic England.

This map was delivered electronically and when printed may not be to scale and may be subject to distortions. All maps and grid references are for identification purposes only and must be read in conjunction with other information in the record.

**List Entry NGR:** NY 56767 32230

**Map Scale:** 1:10000

Print Date: 23 April 2024