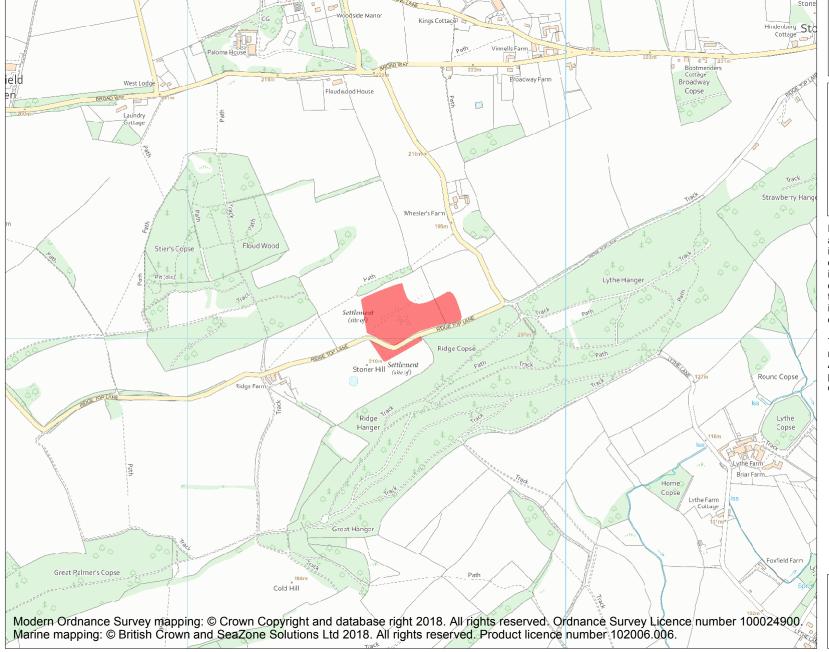

This is an A4 sized map and should be printed full size at A4 with no page scaling set.

Name: Roman earthworks on Stoner Hill, Ridge Hanger

Heritage Category:

Scheduling

1001921

List Entry No :

County: Hampshire

**List Entry NGR:** SU 71591 25054

**Map Scale:** 1:10000

Print Date: 5 May 2024