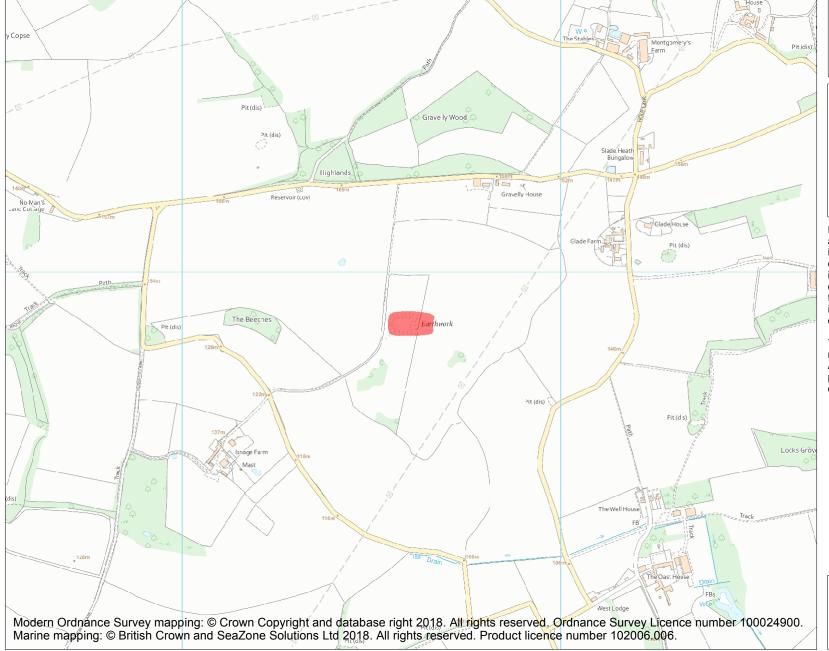

This is an A4 sized map and should be printed full size at A4 with no page scaling set.

Name: Earthwork at Penley

Heritage Category:

Scheduling

**List Entry No:** 

1001922

County: Hampshire

District: East Hampshire

Parish: Froyle

Each official record of a scheduled monument contains a map. New entries on the schedule from 1988 onwards include a digitally created map which forms part of the official record. For entries created in the years up to and including 1987 a hand-drawn map forms part of the official record. The map here has been translated from the official map and that process may have introduced inaccuracies. Copies of maps that form part of the official record can be obtained from Historic England.

This map was delivered electronically and when printed may not be to scale and may be subject to distortions. All maps and grid references are for identification purposes only and must be read in conjunction with other information in the record.

**List Entry NGR:** SU 77605 45865

**Map Scale:** 1:10000

Print Date: 20 April 2024