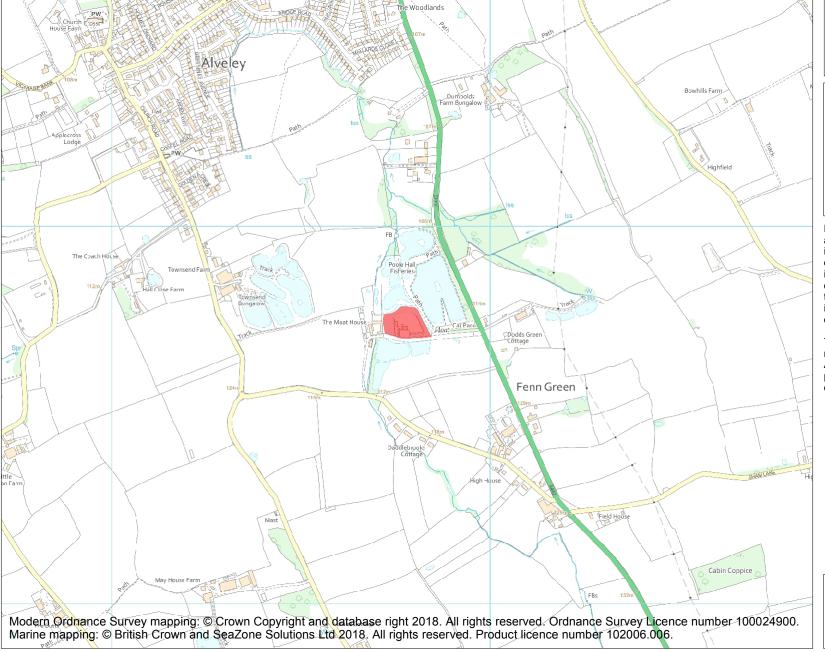

This is an A4 sized map and should be printed full size at A4 with no page scaling set.

Name: Pool Hall moated site

Heritage Category:

Scheduling

**List Entry No:** 

1019833

County:

District: Shropshire

Parish: Alveley

Each official record of a scheduled monument contains a map. New entries on the schedule from 1988 onwards include a digitally created map which forms part of the official record. For entries created in the years up to and including 1987 a hand-drawn map forms part of the official record. The map here has been translated from the official map and that process may have introduced inaccuracies. Copies of maps that form part of the official record can be obtained from Historic England.

This map was delivered electronically and when printed may not be to scale and may be subject to distortions. All maps and grid references are for identification purposes only and must be read in conjunction with other information in the record.

**List Entry NGR:** SO 76781 83746

Map Scale:

1:10000

Print Date:

29 April 2024

HistoricEngland.org.uk