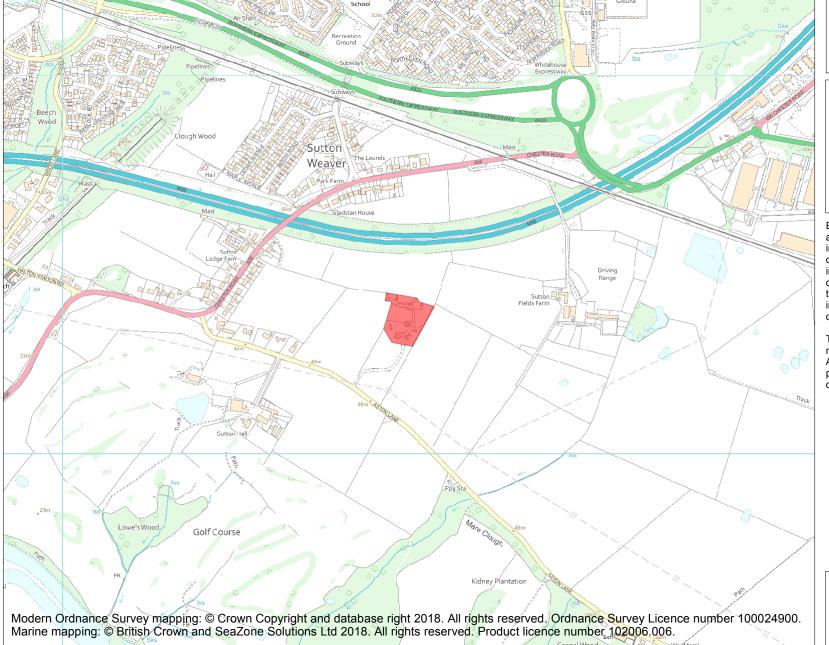

This is an A4 sized map and should be printed full size at A4 with no page scaling set.

Name: Heavy Anti-aircraft gunsite, 400m west of Sutton Fields Farm

## **Heritage Category:**

Scheduling

**List Entry No:** 

1019849

County:

District: Cheshire West and Chester

Parish: Sutton Weaver

Each official record of a scheduled monument contains a map. New entries on the schedule from 1988 onwards include a digitally created map which forms part of the official record. For entries created in the years up to and including 1987 a hand-drawn map forms part of the official record. The map here has been translated from the official map and that process may have introduced inaccuracies. Copies of maps that form part of the official record can be obtained from Historic England.

**List Entry NGR:** SJ 54916 79352

**Map Scale:** 1:10000

Print Date: 2 May 2024