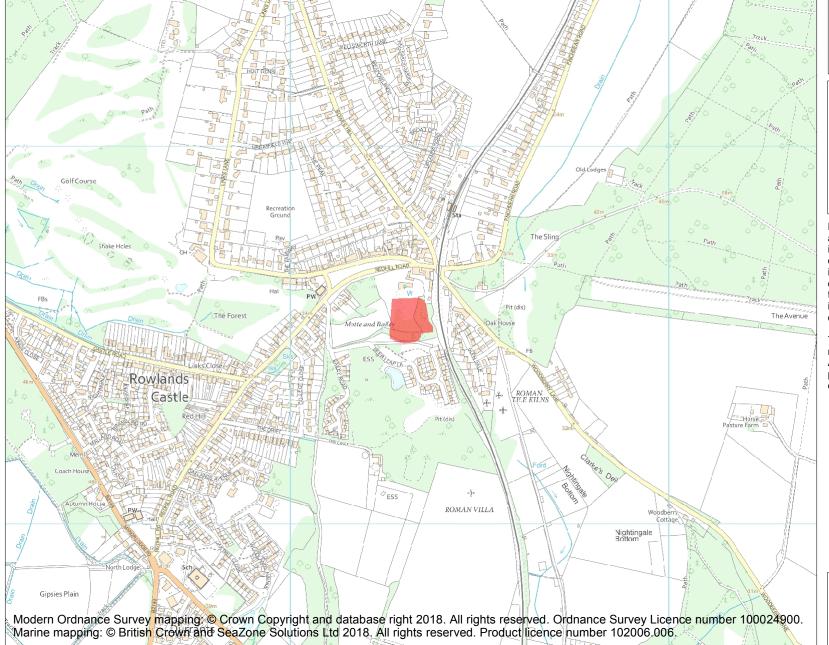

This is an A4 sized map and should be printed full size at A4 with no page scaling set.

Name: The Castle

Heritage Category:

Scheduling

1001923

**List Entry No:** 

County: Hampshire

District: East Hampshire

Parish: Rowlands Castle

Each official record of a scheduled monument contains a map. New entries on the schedule from 1988 onwards include a digitally created map which forms part of the official record. For entries created in the years up to and including 1987 a hand-drawn map forms part of the official record. The map here has been translated from the official map and that process may have introduced inaccuracies. Copies of maps that form part of the official record can be obtained from Historic England.

This map was delivered electronically and when printed may not be to scale and may be subject to distortions. All maps and grid references are for identification purposes only and must be read in conjunction with other information in the record.

**List Entry NGR:** SU 73319 10540

**Map Scale:** 1:10000

Print Date: 30 April 2024