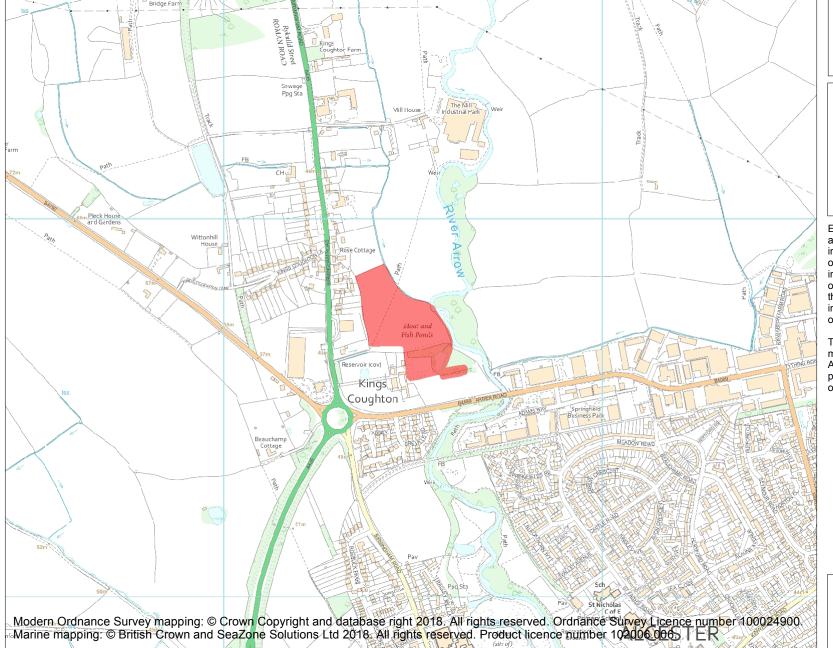

This is an A4 sized map and should be printed full size at A4 with no page scaling set.

Name: Beauchamp Court moated site

Heritage Category:

Scheduling

1020035

**List Entry No:** 

County: Warwickshire

District: Stratford-on-Avon

Parish: Alcester

Each official record of a scheduled monument contains a map. New entries on the schedule from 1988 onwards include a digitally created map which forms part of the official record. For entries created in the years up to and including 1987 a hand-drawn map forms part of the official record. The map here has been translated from the official map and that process may have introduced inaccuracies. Copies of maps that form part of the official record can be obtained from Historic England.

This map was delivered electronically and when printed may not be to scale and may be subject to distortions. All maps and grid references are for identification purposes only and must be read in conjunction with other information in the record.

**List Entry NGR:** SP 08495 58682

**Map Scale:** 1:10000

Print Date: 3 May 2024