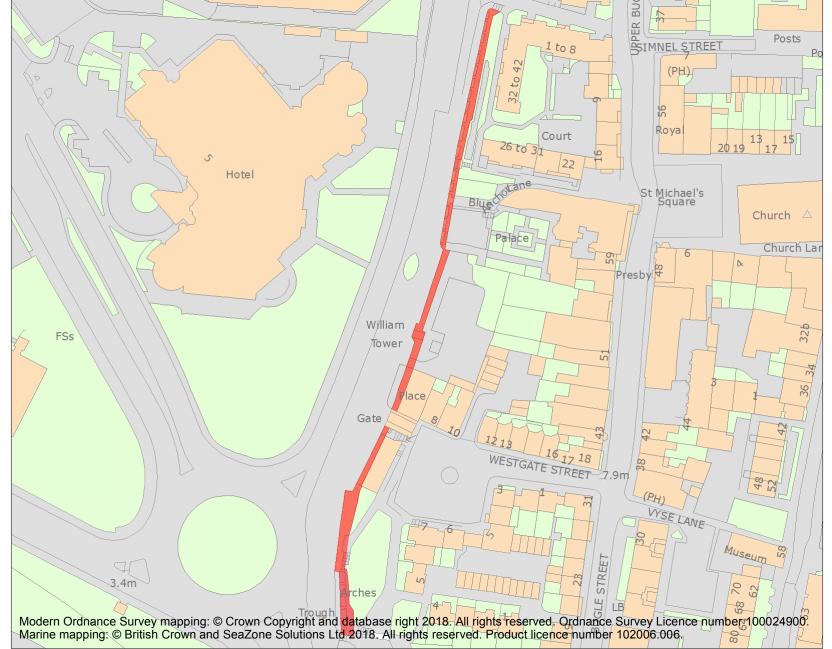

This is an A4 sized map and should be printed full size at A4 with no page scaling set.

Name: Town wall: section between Simnal Street and the site of the Bugle Tower excluding the West Gate

**List Entry NGR**: SU 41814 11276

**Map Scale:** 1:1250

Print Date: 6 May 2024