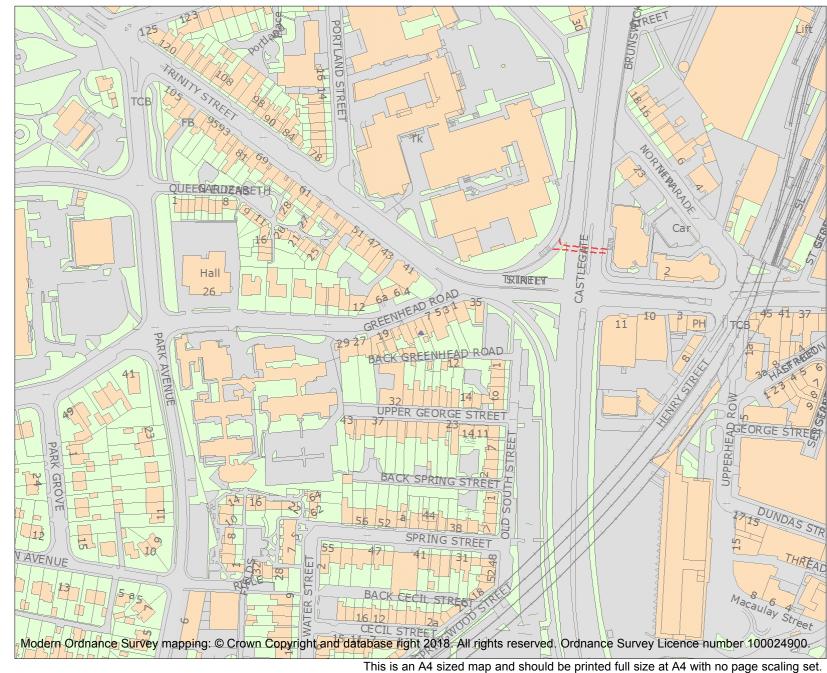

For all entries pre-dating 4 April 2011 maps and national grid references do not form part of the official record of a listed building. In such cases the map here and the national grid reference are generated from the list entry in the official record and added later to aid identification of the principal listed building or buildings.

For all list entries made on or after 4 April 2011 the map here and the national grid reference do form part of the official record. In such cases the map and the national grid reference are to aid identification of the principal listed building or buildings only and must be read in conjunction with other information in the record.

This map was delivered electronically and when printed may not be to scale and may be subject to distortions.

| 1 | List Entry NGR: | SE 14034 16720 |
|---|-----------------|----------------|
| ~ | Map Scale:      | 1:2500         |
| > | Print Date:     | 19 May 2024    |

Historic England

HistoricEngland.org.uk

Name: 11 AND 13, GREENHEAD ROAD