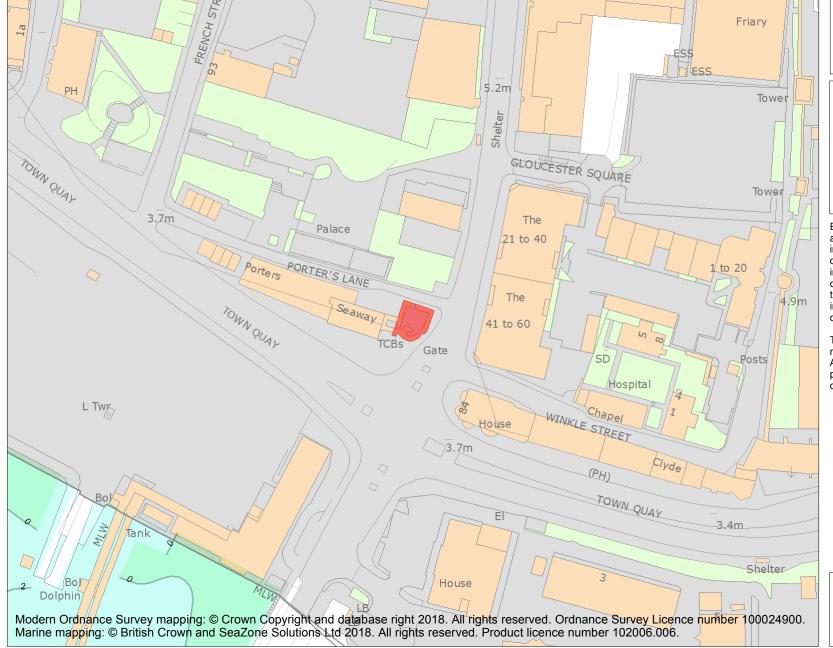

This is an A4 sized map and should be printed full size at A4 with no page scaling set.

Name: Town wall: the Water Gate, High Street

Heritage Category:

Scheduling

**List Entry No:** 

1001932

County:

District: City of Southampton

Parish: Non Civil Parish

Each official record of a scheduled monument contains a map. New entries on the schedule from 1988 onwards include a digitally created map which forms part of the official record. For entries created in the years up to and including 1987 a hand-drawn map forms part of the official record. The map here has been translated from the official map and that process may have introduced inaccuracies. Copies of maps that form part of the official record can be obtained from Historic England.

This map was delivered electronically and when printed may not be to scale and may be subject to distortions. All maps and grid references are for identification purposes only and must be read in conjunction with other information in the record.

**List Entry NGR:** SU 41976 10979

**Map Scale:** 1:1250

Print Date: 5 May 2024