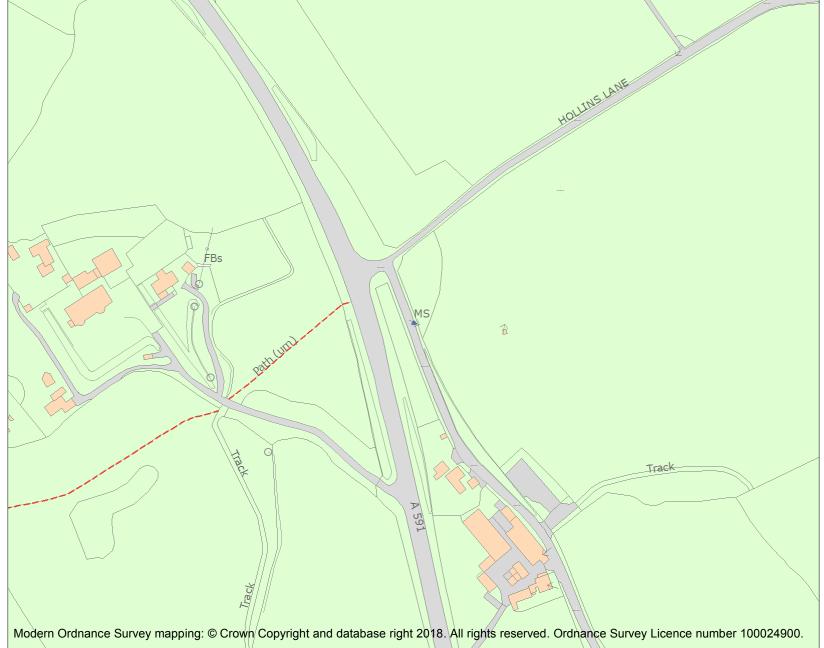

This is an A4 sized map and should be printed full size at A4 with no page scaling set.

Name: MILESTONE ON LOOP ROAD 50 YARDS SOUTH OF JUNCTION OF HOLLINS LANE AND WINDERMERE

Heritage Category:

Listing

**List Entry No**: 1213019

This map was delivered electronically and when printed may not be to scale and may be subject to distortions.

**List Entry NGR:** SD 49630 95129

**Map Scale:** 1:2500

Print Date: 12 May 2024

HistoricEngland.org.uk