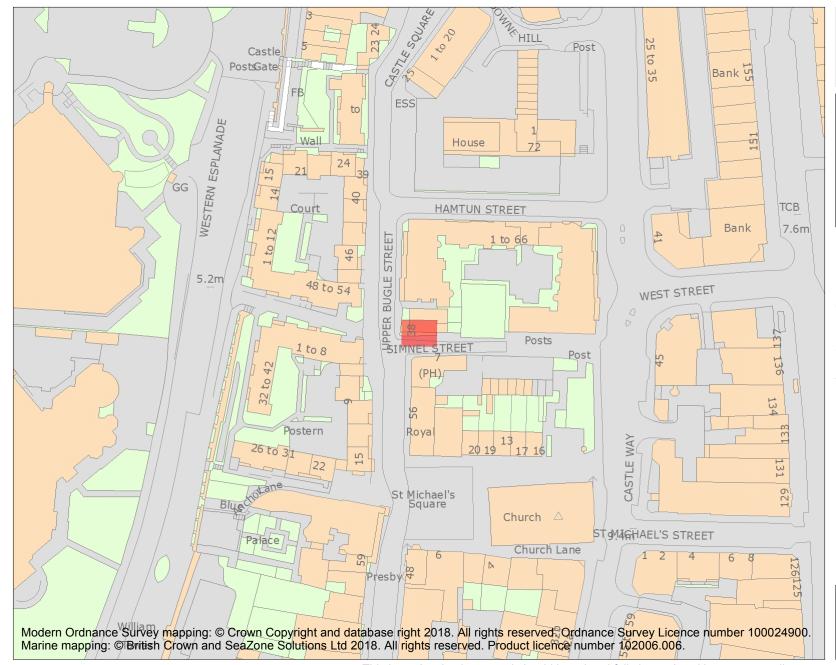

This is an A4 sized map and should be printed full size at A4 with no page scaling set.

Name: The 'Undercroft', Simnel Street

**Heritage Category:** 

Scheduling

1001934

List Entry No :

County:

District: City of Southampton

Parish: Non Civil Parish

Each official record of a scheduled monument contains a map. New entries on the schedule from 1988 onwards include a digitally created map which forms part of the official record. For entries created in the years up to and including 1987 a hand-drawn map forms part of the official record. The map here has been translated from the official map and that process may have introduced inaccuracies. Copies of maps that form part of the official record can be obtained from Historic England.

This map was delivered electronically and when printed may not be to scale and may be subject to distortions. All maps and grid references are for identification purposes only and must be read in conjunction with other information in the record.

**List Entry NGR:** SU 41887 11351

**Map Scale:** 1:1250

Print Date: 2 May 2024