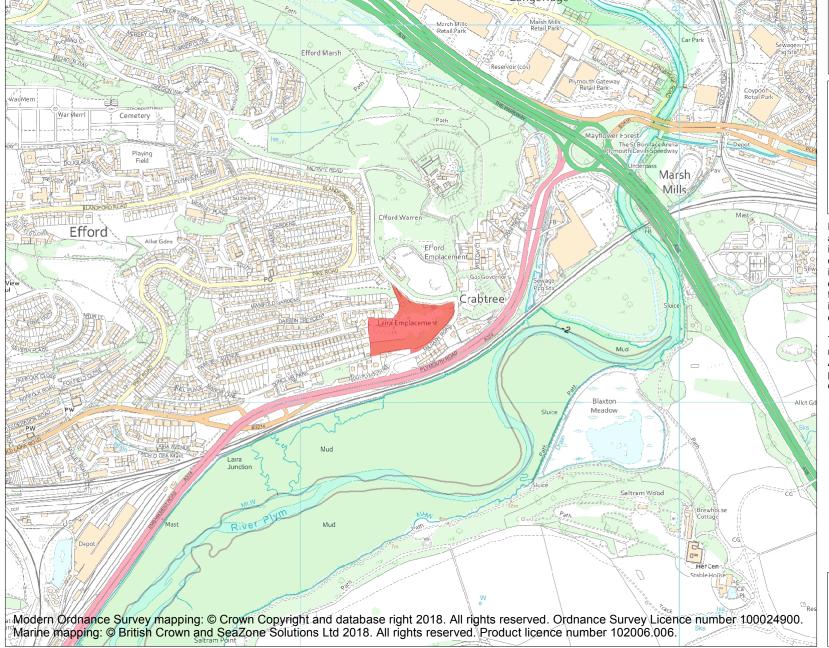

This is an A4 sized map and should be printed full size at A4 with no page scaling set.

Name: Laira Emplacement, immediately south west of Laira Battery

Heritage Category:

Scheduling

**List Entry No:** 

1020686

County:

District: City of Plymouth

Parish: Non Civil Parish

Each official record of a scheduled monument contains a map. New entries on the schedule from 1988 onwards include a digitally created map which forms part of the official record. For entries created in the years up to and including 1987 a hand-drawn map forms part of the official record. The map here has been translated from the official map and that process may have introduced inaccuracies. Copies of maps that form part of the official record can be obtained from Historic England.

This map was delivered electronically and when printed may not be to scale and may be subject to distortions. All maps and grid references are for identification purposes only and must be read in conjunction with other information in the record.

**List Entry NGR:** SX 51291 56201

**Map Scale:** 1:10000

Print Date: 4 May 2024

HistoricEngland.org.uk