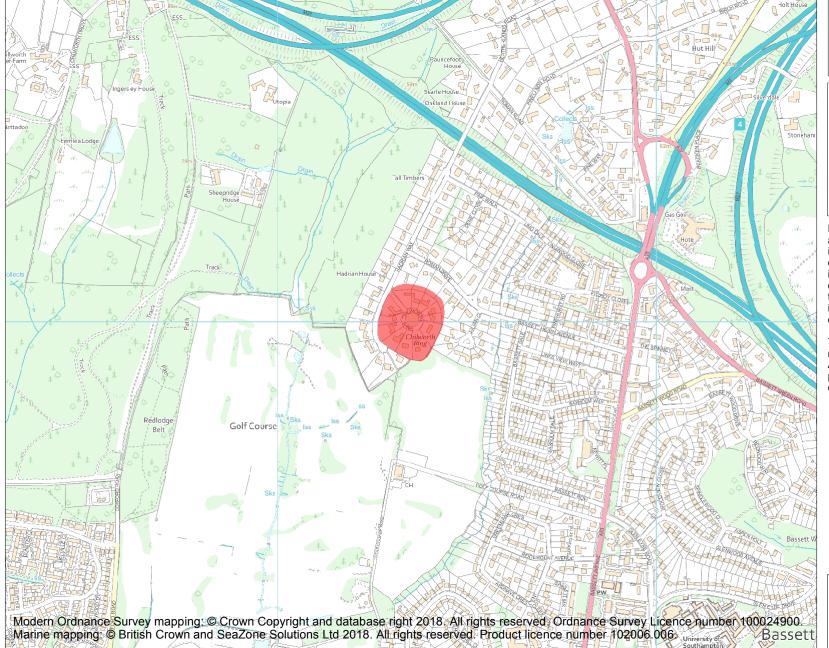

This is an A4 sized map and should be printed full size at A4 with no page scaling set.

Name: The Ring earthwork

Heritage Category:

Scheduling

**List Entry No**: 1001941

County: Hampshire

District: Test Valley, City of Southampton

Parish: Chilworth, Non Civil Parish

Each official record of a scheduled monument contains a map. New entries on the schedule from 1988 onwards include a digitally created map which forms part of the official record. For entries created in the years up to and including 1987 a hand-drawn map forms part of the official record. The map here has been translated from the official map and that process may have introduced inaccuracies. Copies of maps that form part of the official record can be obtained from Historic England.

This map was delivered electronically and when printed may not be to scale and may be subject to distortions. All maps and grid references are for identification purposes only and must be read in conjunction with other information in the record.

**List Entry NGR:** SU 41352 17001

**Map Scale:** 1:10000

Print Date: 9 May 2024