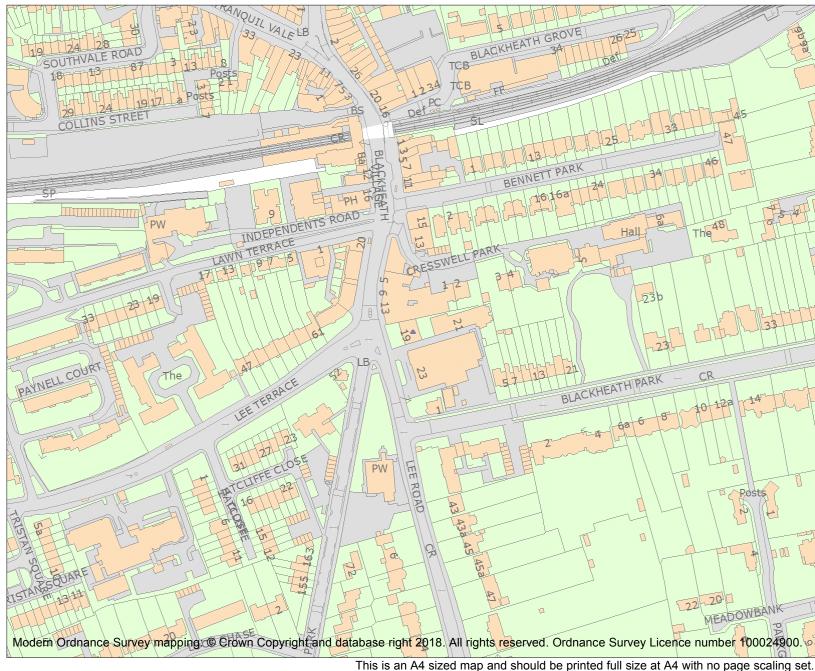

60

For all entries pre-dating 4 April 2011 maps and national grid references do not form part of the official record of a listed building. In such cases the map here and the national grid reference are generated from the list entry in the official record and added later to aid identification of the principal listed building or buildings.

For all list entries made on or after 4 April 2011 the map here and the national grid reference do form part of the official record. In such cases the map and the national grid reference are to aid identification of the principal listed building or buildings only and must be read in conjunction with other information in the record.

This map was delivered electronically and when printed may not be to scale and may be subject to distortions.

|   | ist Entry NGR: | TQ 39679 75876 |
|---|----------------|----------------|
| N | lap Scale:     | 1:2500         |
| P | Print Date:    | 4 May 2024     |