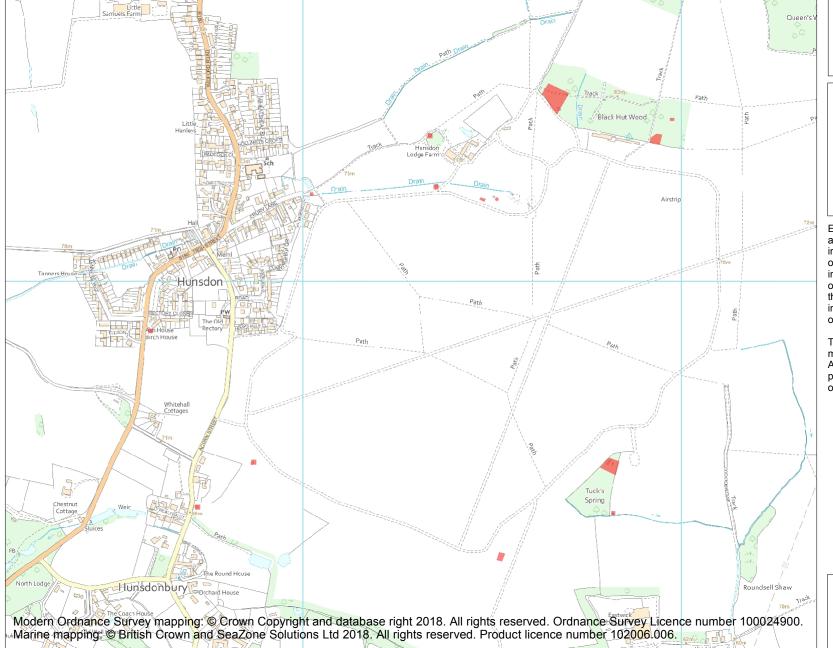

This is an A4 sized map and should be printed full size at A4 with no page scaling set.

Name: Hunsdon World War II airfield defences

Heritage Category:

Scheduling

**List Entry No:** 

1020748

County: Hertfordshire

District: East Hertfordshire

Parish: Hunsdon, Eastwick

Each official record of a scheduled monument contains a map. New entries on the schedule from 1988 onwards include a digitally created map which forms part of the official record. For entries created in the years up to and including 1987 a hand-drawn map forms part of the official record. The map here has been translated from the official map and that process may have introduced inaccuracies. Copies of maps that form part of the official record can be obtained from Historic England.

This map was delivered electronically and when printed may not be to scale and may be subject to distortions. All maps and grid references are for identification purposes only and must be read in conjunction with other information in the record.

**List Entry NGR:** TL 42336 14386

**Map Scale:** 1:10000

Print Date: 19 April 2024