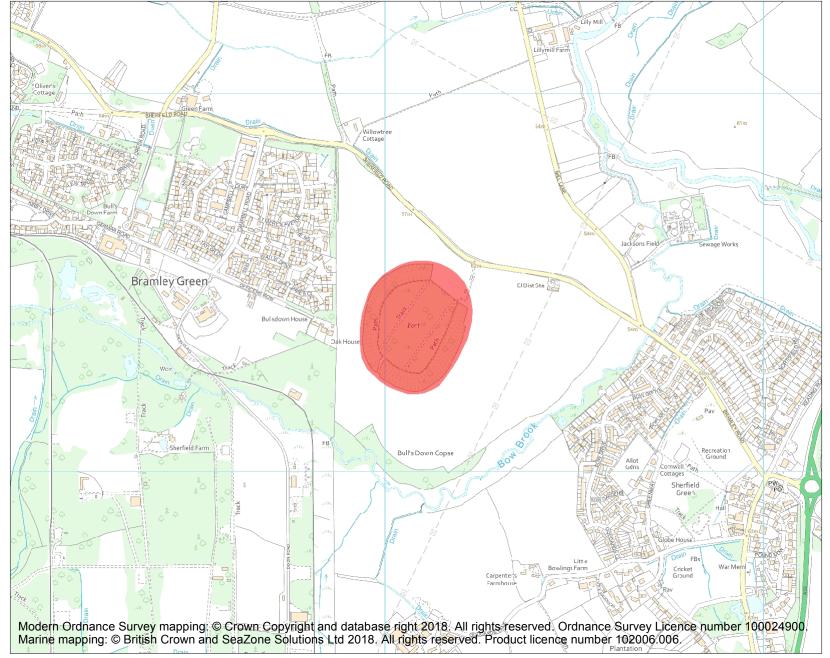

This is an A4 sized map and should be printed full size at A4 with no page scaling set.

Name: Bulls Down camp

Heritage Category:

Scheduling

1001944

List Entry No :

County: Hampshire

District: Basingstoke and Deane

Parish: Bramley

Each official record of a scheduled monument contains a map. New entries on the schedule from 1988 onwards include a digitally created map which forms part of the official record. For entries created in the years up to and including 1987 a hand-drawn map forms part of the official record. The map here has been translated from the official map and that process may have introduced inaccuracies. Copies of maps that form part of the official record can be obtained from Historic England.

**List Entry NGR:** SU 67082 58382

**Map Scale:** 1:10000

Print Date: 6 May 2024