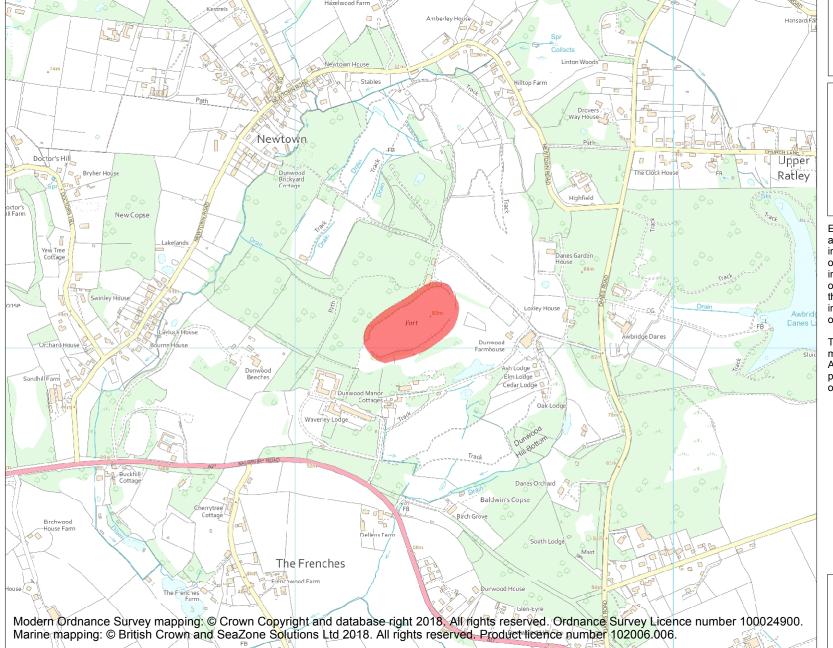

This is an A4 sized map and should be printed full size at A4 with no page scaling set.

Name: Dunwood camp

**Heritage Category:** 

Scheduling

1001946

List Entry No :

County: Hampshire

District: Test Valley

Parish: Sherfield English

Each official record of a scheduled monument contains a map. New entries on the schedule from 1988 onwards include a digitally created map which forms part of the official record. For entries created in the years up to and including 1987 a hand-drawn map forms part of the official record. The map here has been translated from the official map and that process may have introduced inaccuracies. Copies of maps that form part of the official record can be obtained from Historic England.

This map was delivered electronically and when printed may not be to scale and may be subject to distortions. All maps and grid references are for identification purposes only and must be read in conjunction with other information in the record.

**List Entry NGR:** SU 31307 23061

**Map Scale:** 1:10000

Print Date: 3 May 2024