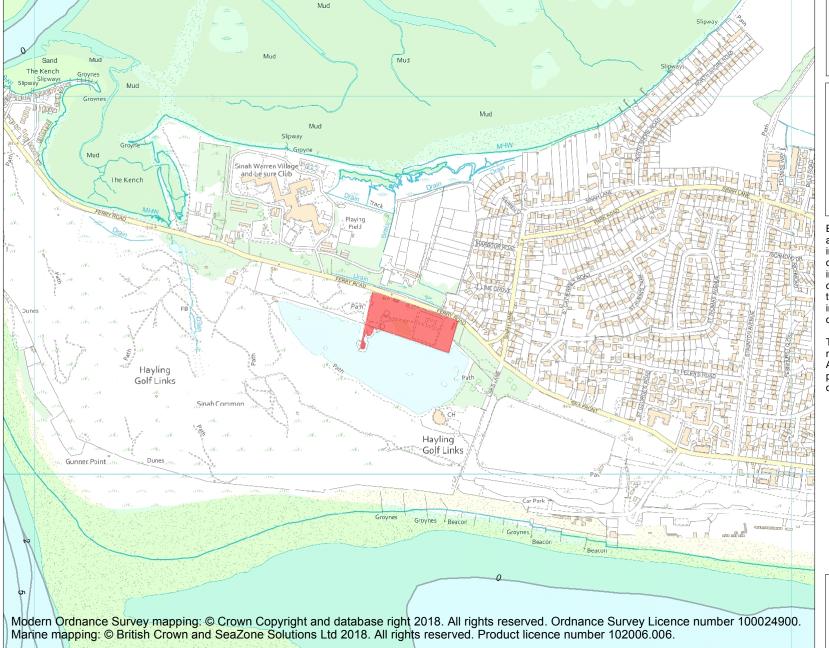

This is an A4 sized map and should be printed full size at A4 with no page scaling set.

Name: World War II Heavy Anti-aircraft gunsite (P2) at Sinah Common, 570m south east of Sinah Farm

Heritage Category:

Scheduling

1020961

List Entry No:

County: Hampshire

District: Havant

Parish: Non Civil Parish

Each official record of a scheduled monument contains a map. New entries on the schedule from 1988 onwards include a digitally created map which forms part of the official record. For entries created in the years up to and including 1987 a hand-drawn map forms part of the official record. The map here has been translated from the official map and that process may have introduced inaccuracies. Copies of maps that form part of the official record can be obtained from Historic England.

This map was delivered electronically and when printed may not be to scale and may be subject to distortions. All maps and grid references are for identification purposes only and must be read in conjunction with other information in the record.

**List Entry NGR:** SZ 69991 99404

**Map Scale:** 1:10000

Print Date: 19 May 2024