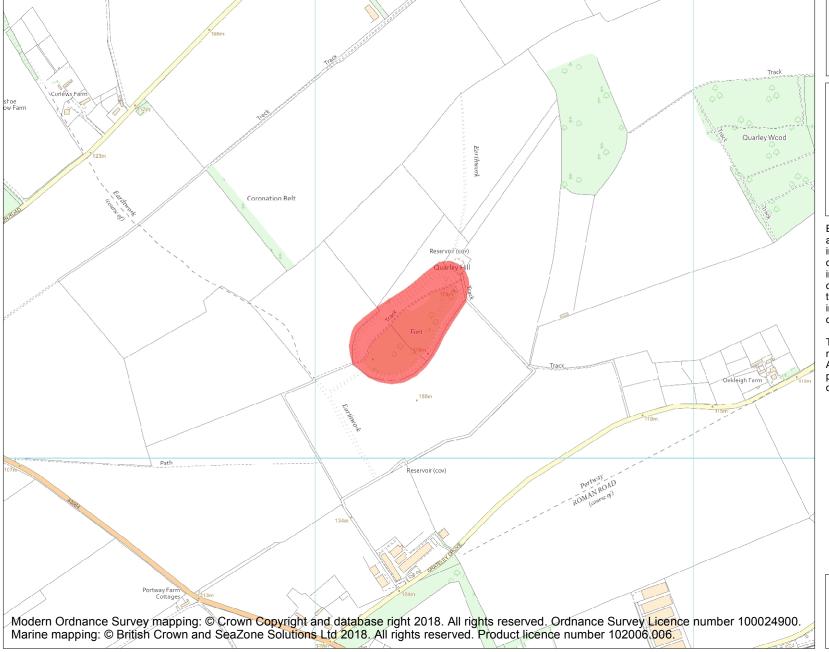

This is an A4 sized map and should be printed full size at A4 with no page scaling set.

Name: Quarley Hill camp

Heritage Category:

Scheduling

**List Entry No:** 

1001952

County: Hampshire

District: Test Valley

Parish: Quarley

Each official record of a scheduled monument contains a map. New entries on the schedule from 1988 onwards include a digitally created map which forms part of the official record. For entries created in the years up to and including 1987 a hand-drawn map forms part of the official record. The map here has been translated from the official map and that process may have introduced inaccuracies. Copies of maps that form part of the official record can be obtained from Historic England.

This map was delivered electronically and when printed may not be to scale and may be subject to distortions. All maps and grid references are for identification purposes only and must be read in conjunction with other information in the record.

**List Entry NGR:** SU 26248 42333

**Map Scale:** 1:10000

Print Date: 29 April 2024