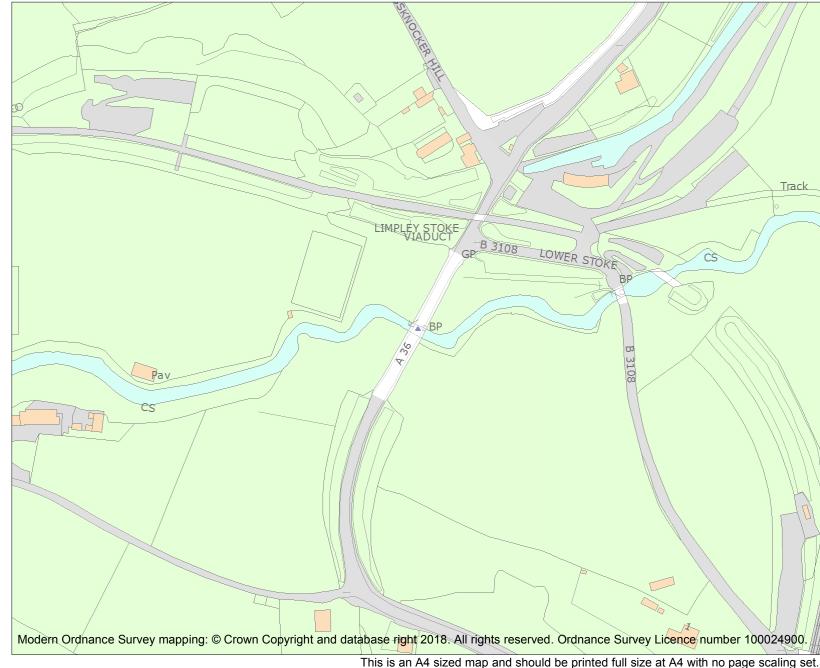

For all entries pre-dating 4 April 2011 maps and national grid references do not form part of the official record of a listed building. In such cases the map here and the national grid reference are generated from the list entry in the official record and added later to aid identification of the principal listed building or buildings.

For all list entries made on or after 4 April 2011 the map here and the national grid reference do form part of the official record. In such cases the map and the national grid reference are to aid identification of the principal listed building or buildings only and must be read in conjunction with other information in the record.

This map was delivered electronically and when printed may not be to scale and may be subject to distortions.

|   | List Entry NGR: | ST7806562022 |
|---|-----------------|--------------|
|   | Map Scale:      | 1:2500       |
| 4 | Print Date:     | 5 May 2024   |

HistoricEngland.org.uk

Name: LIMPLEY STOKE VIADUCT