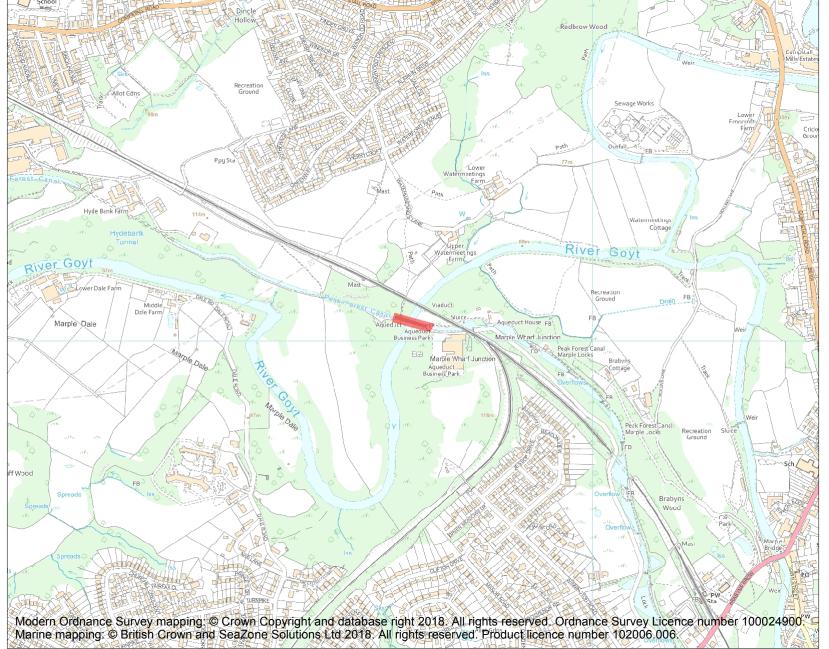

This is an A4 sized map and should be printed full size at A4 with no page scaling set.

**Heritage Category:** 

Scheduling

1001954

**List Entry No:** 

County:

District: Stockport

Parish: Non Civil Parish

Each official record of a scheduled monument contains a map. New entries on the schedule from 1988 onwards include a digitally created map which forms part of the official record. For entries created in the years up to and including 1987 a hand-drawn map forms part of the official record. The map here has been translated from the official map and that process may have introduced inaccuracies. Copies of maps that form part of the official record can be obtained from Historic England.

This map was delivered electronically and when printed may not be to scale and may be subject to distortions. All maps and grid references are for identification purposes only and must be read in conjunction with other information in the record.

**List Entry NGR:** SJ 95526 90050

Map Scale: 1:10000

27 April 2024 **Print Date:** 