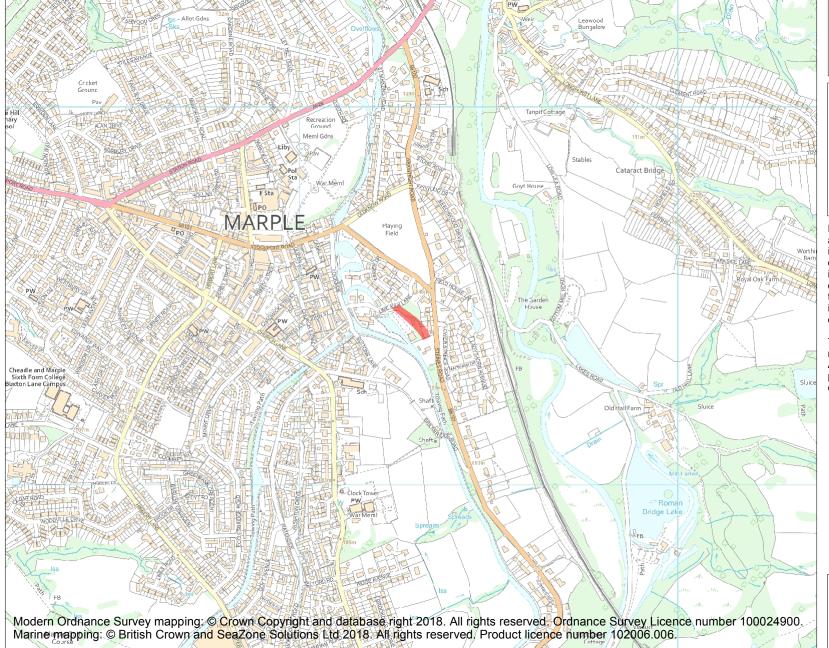

This is an A4 sized map and should be printed full size at A4 with no page scaling set.

Name: Oldknow's limekilns, Strines Road

Heritage Category:

Scheduling

**List Entry No:** 

1001955

County:

District: Stockport

Parish: Non Civil Parish

Each official record of a scheduled monument contains a map. New entries on the schedule from 1988 onwards include a digitally created map which forms part of the official record. For entries created in the years up to and including 1987 a hand-drawn map forms part of the official record. The map here has been translated from the official map and that process may have introduced inaccuracies. Copies of maps that form part of the official record can be obtained from Historic England.

This map was delivered electronically and when printed may not be to scale and may be subject to distortions. All maps and grid references are for identification purposes only and must be read in conjunction with other information in the record.

**List Entry NGR:** SJ 96295 88438

**Map Scale:** 1:10000

Print Date: 3 May 2024