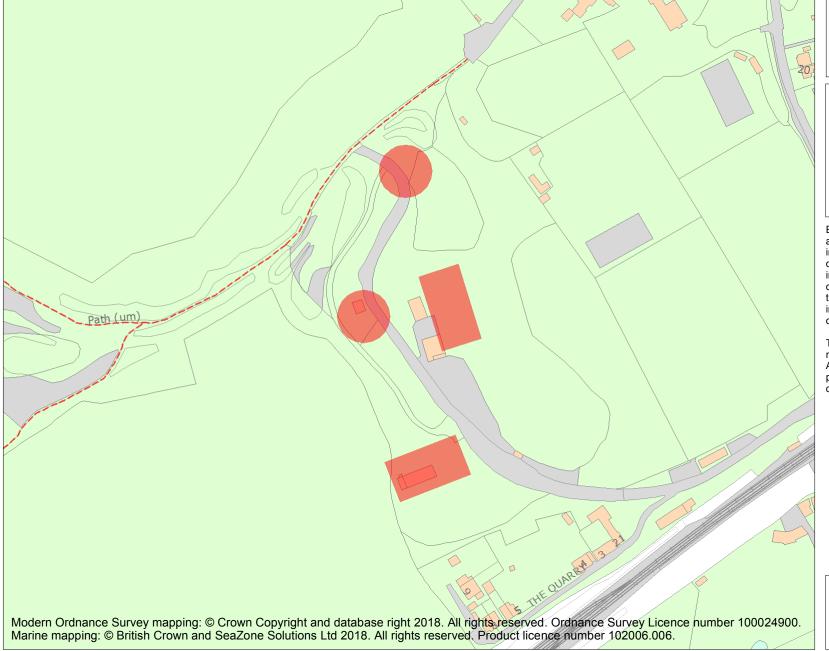

This is an A4 sized map and should be printed full size at A4 with no page scaling set.

Name: Lime kilns at Betchworth Quarry

Heritage Category:

Scheduling

1021346

**List Entry No:** 

County: Surrey

District: Mole Valley

Parish: Betchworth

Each official record of a scheduled monument contains a map. New entries on the schedule from 1988 onwards include a digitally created map which forms part of the official record. For entries created in the years up to and including 1987 a hand-drawn map forms part of the official record. The map here has been translated from the official map and that process may have introduced inaccuracies. Copies of maps that form part of the official record can be obtained from Historic England.

This map was delivered electronically and when printed may not be to scale and may be subject to distortions. All maps and grid references are for identification purposes only and must be read in conjunction with other information in the record.

**List Entry NGR:** TQ 20788 51295

**Map Scale:** 1:2500

Print Date: 30 April 2024