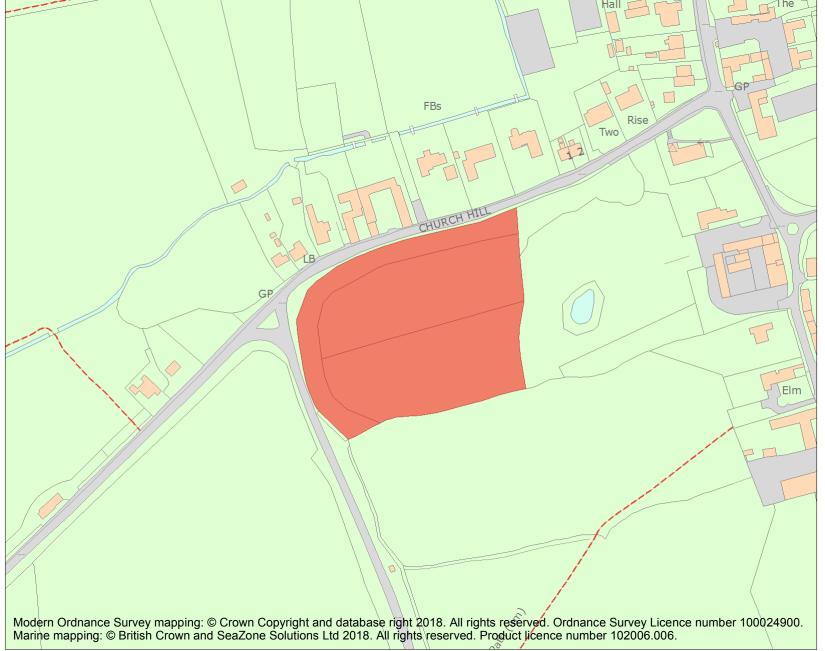

This is an A4 sized map and should be printed full size at A4 with no page scaling set.

Name: Spridlington Moated Manor

**Heritage Category:** 

Scheduling

1021437

**List Entry No:** 

County: Lincolnshire

District: West Lindsey

Parish: Spridlington

Each official record of a scheduled monument contains a map. New entries on the schedule from 1988 onwards include a digitally created map which forms part of the official record. For entries created in the years up to and including 1987 a hand-drawn map forms part of the official record. The map here has been translated from the official map and that process may have introduced inaccuracies. Copies of maps that form part of the official record can be obtained from Historic England.

This map was delivered electronically and when printed may not be to scale and may be subject to distortions. All maps and grid references are for identification purposes only and must be read in conjunction with other information in the record.

**List Entry NGR:** TF 00617 84420

**Map Scale:** 1:2500

Print Date: 28 April 2024