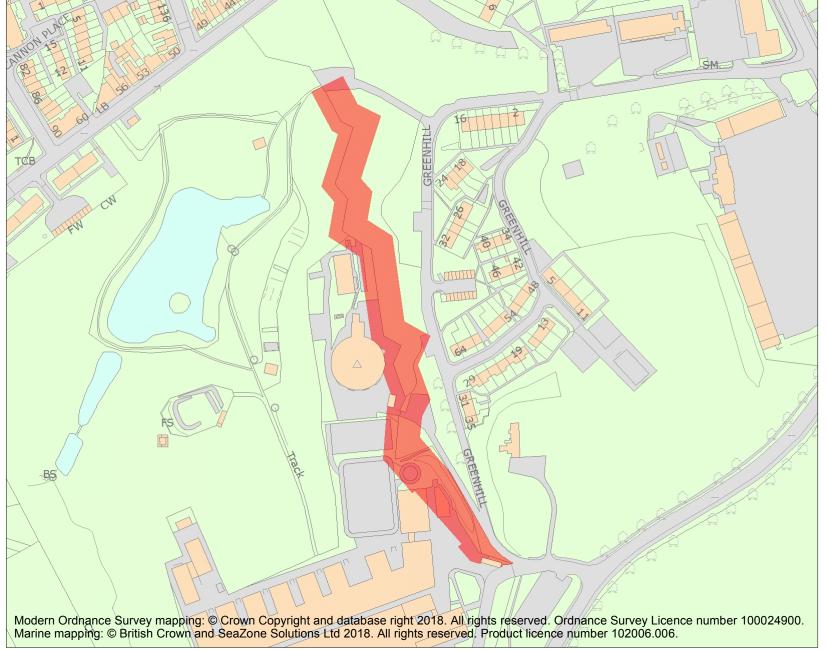

This is an A4 sized map and should be printed full size at A4 with no page scaling set.

Name: Linear Training Fortification, Royal Military Repository

## Heritage Category:

Scheduling

List Entry No :

1021456

County: Greater London Authority

District: Greenwich

Parish: Non Civil Parish

Each official record of a scheduled monument contains a map. New entries on the schedule from 1988 onwards include a digitally created map which forms part of the official record. For entries created in the years up to and including 1987 a hand-drawn map forms part of the official record. The map here has been translated from the official map and that process may have introduced inaccuracies. Copies of maps that form part of the official record can be obtained from Historic England.

This map was delivered electronically and when printed may not be to scale and may be subject to distortions. All maps and grid references are for identification purposes only and must be read in conjunction with other information in the record.

**List Entry NGR:** TQ 42686 78109

**Map Scale:** 1:2500

Print Date: 4 May 2024