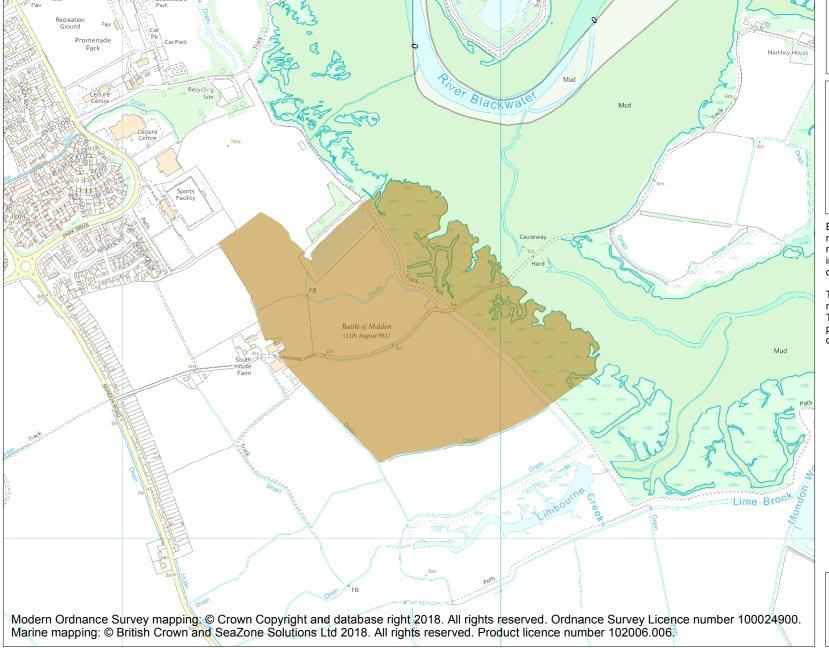

This is an A4 sized map and should be printed full size at A4 with no page scaling set.

**Heritage Category:** 

Battlefield

1000019

**List Entry No:** 

County: Essex

District: Maldon

Parish: Maldon

Each official record of a registered battlefield contains a map. The map here has been translated from the official map and that process may have introduced inaccuracies. Copies of maps that form part of the official record can be obtained from Historic England.

This map was delivered electronically and when printed may not be to scale and may be subject to distortions. The map and grid references are for identification purposes only and must be read in conjunction with other information in the record.

**List Entry NGR:** TL 86758 05586

Map Scale: 1:10000

3 May 2024 **Print Date:** 

Name: Battle of Maldon 991