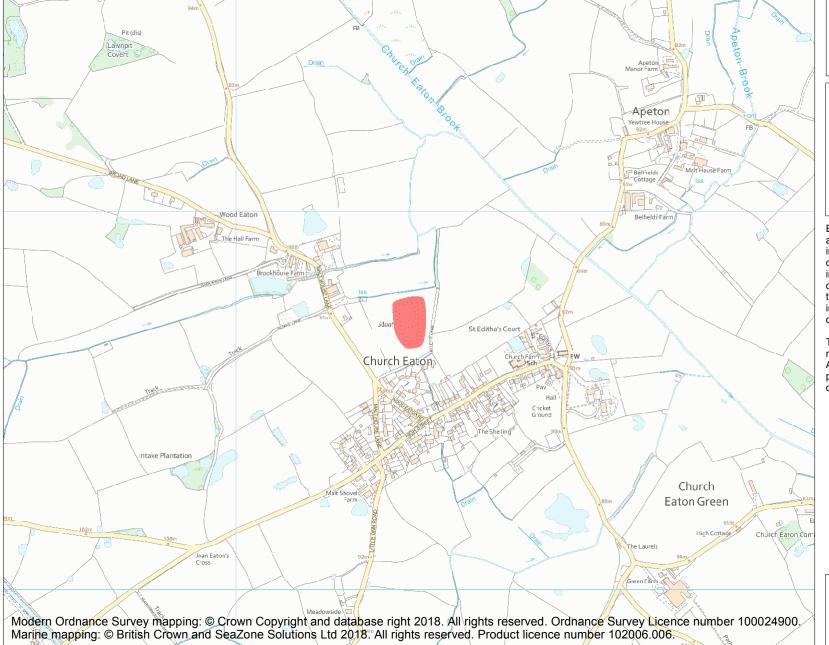

This is an A4 sized map and should be printed full size at A4 with no page scaling set.

Name: Alley's Lane moated site

Heritage Category:

Scheduling

1011062

**List Entry No:** 

County: Staffordshire

District: Stafford

Parish: Church Eaton

Each official record of a scheduled monument contains a map. New entries on the schedule from 1988 onwards include a digitally created map which forms part of the official record. For entries created in the years up to and including 1987 a hand-drawn map forms part of the official record. The map here has been translated from the official map and that process may have introduced inaccuracies. Copies of maps that form part of the official record can be obtained from Historic England.

This map was delivered electronically and when printed may not be to scale and may be subject to distortions. All maps and grid references are for identification purposes only and must be read in conjunction with other information in the record.

**List Entry NGR:** SJ 84458 17707

**Map Scale:** 1:10000

Print Date: 25 April 2024