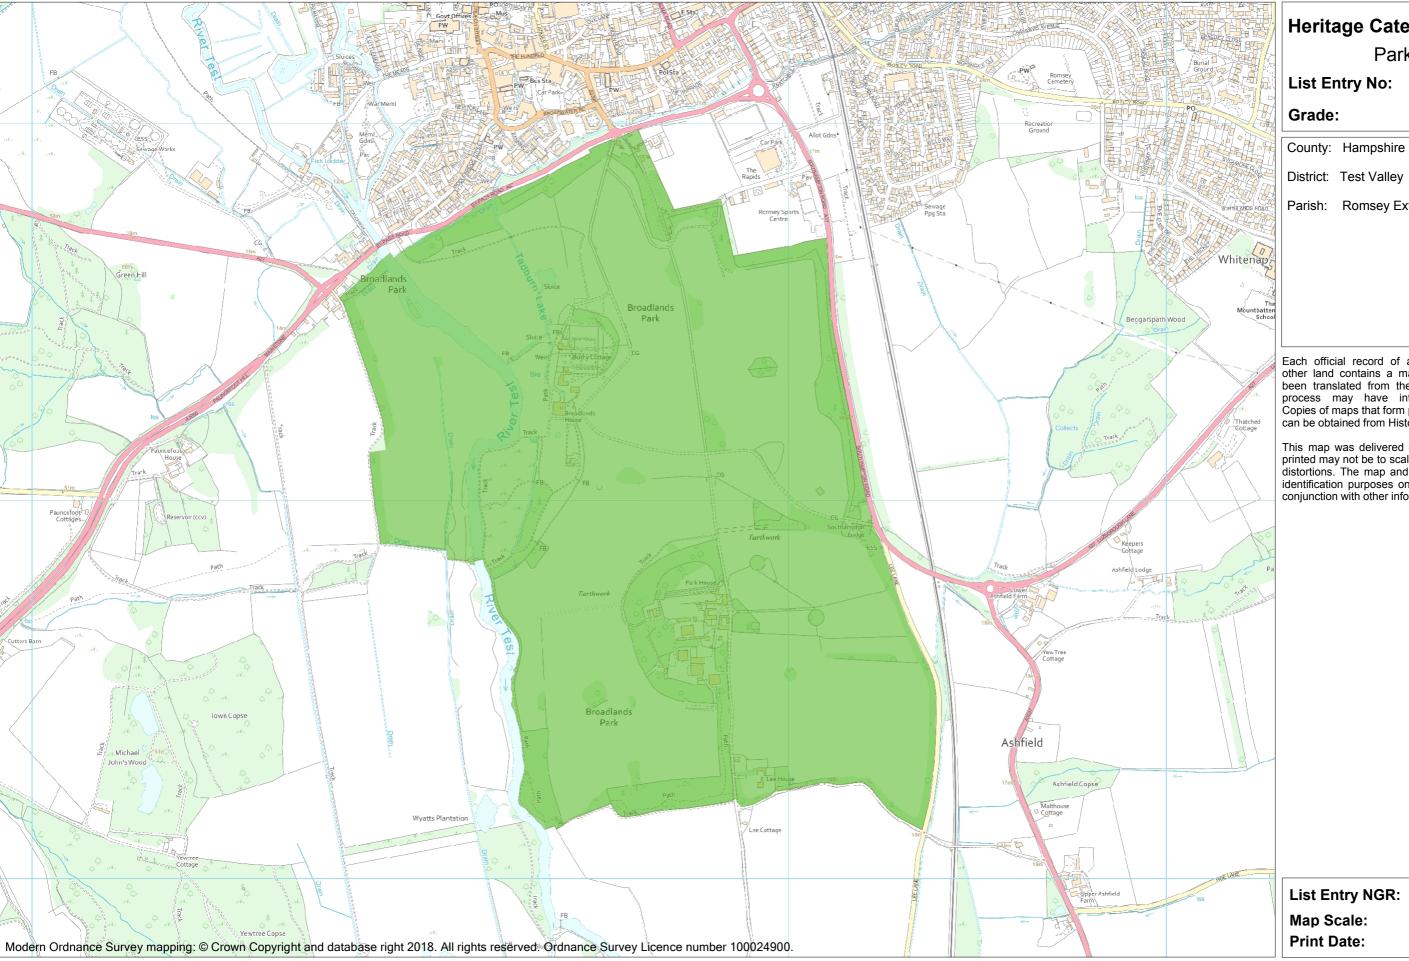

**Heritage Category:** 

Park and Garden

**List Entry No:** 1000166

District: Test Valley

Parish: Romsey Extra

Each official record of a registered garden or other land contains a map. The map here has been translated from the official map and that process may have introduced inaccuracies.
Copies of maps that form part of the official record can be obtained from Historic England.

This map was delivered electronically and when printed may not be to scale and may be subject to distortions. The map and grid references are for identification purposes only and must be read in conjunction with other information in the record.

List Entry NGR: SU3560220056

1:10000 Map Scale: **Print Date:** 27 April 2024

This is an A3 sized map and should be printed full size at A3 with no page scaling set

Name: BROADLANDS

Historic England

HistoricEngland.org.uk