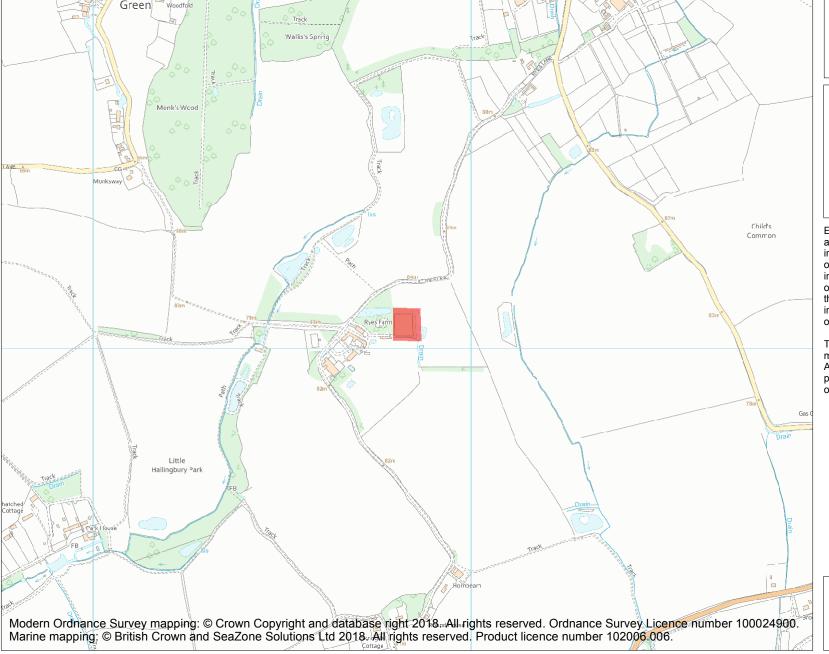

This is an A4 sized map and should be printed full size at A4 with no page scaling set.

Name: The Ryes moated site

Heritage Category:

Scheduling

List Entry No:

1011471

County: Essex

District: Uttlesford

Parish: Hatfield Heath

Each official record of a scheduled monument contains a map. New entries on the schedule from 1988 onwards include a digitally created map which forms part of the official record. For entries created in the years up to and including 1987 a hand-drawn map forms part of the official record. The map here has been translated from the official map and that process may have introduced inaccuracies. Copies of maps that form part of the official record can be obtained from Historic England.

This map was delivered electronically and when printed may not be to scale and may be subject to distortions. All maps and grid references are for identification purposes only and must be read in conjunction with other information in the record.

**List Entry NGR:** TL 52830 17064

**Map Scale:** 1:10000

Print Date: 6 May 2024