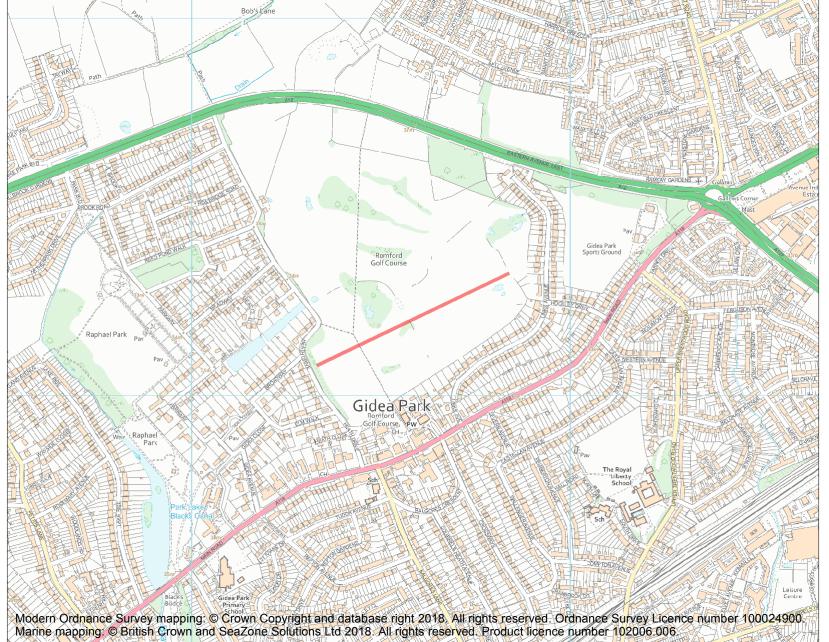

This is an A4 sized map and should be printed full size at A4 with no page scaling set.

Name: Section of Roman road on Gidea Park golf course

Heritage Category:

Scheduling

List Entry No:

1001987

County: Greater London Authority

**List Entry NGR:** TQ 52584 90203

**Map Scale:** 1:10000

Print Date: 27 April 2024