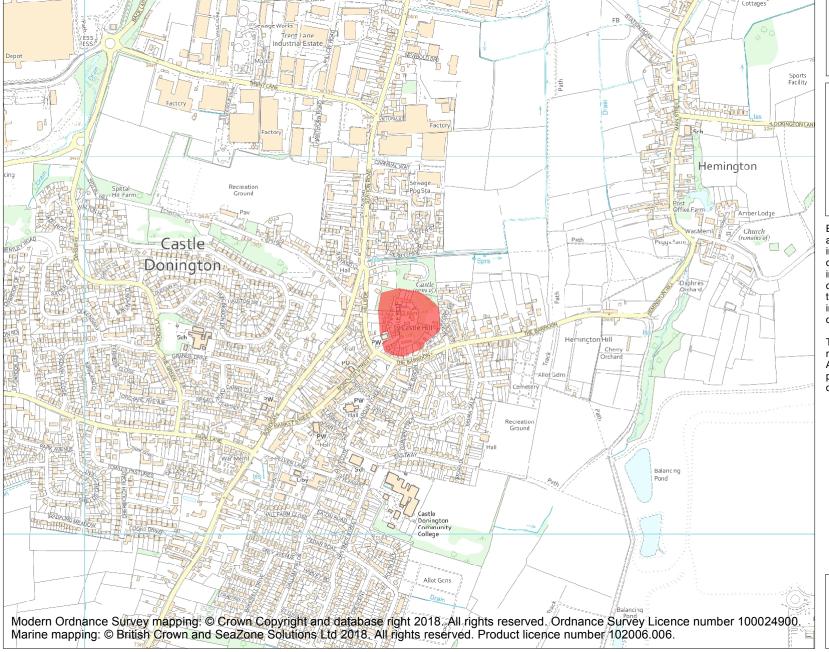

This is an A4 sized map and should be printed full size at A4 with no page scaling set.

Name: Enclosure castle at Castle Donington

**Heritage Category:** 

Scheduling

List Entry No:

1011608

County: Leicestershire

District: North West Leicestershire

Parish: Castle Donington

Each official record of a scheduled monument contains a map. New entries on the schedule from 1988 onwards include a digitally created map which forms part of the official record. For entries created in the years up to and including 1987 a hand-drawn map forms part of the official record. The map here has been translated from the official map and that process may have introduced inaccuracies. Copies of maps that form part of the official record can be obtained from Historic England.

This map was delivered electronically and when printed may not be to scale and may be subject to distortions. All maps and grid references are for identification purposes only and must be read in conjunction with other information in the record.

**List Entry NGR:** SK 44857 27562

**Map Scale:** 1:10000

Print Date: 29 April 2024