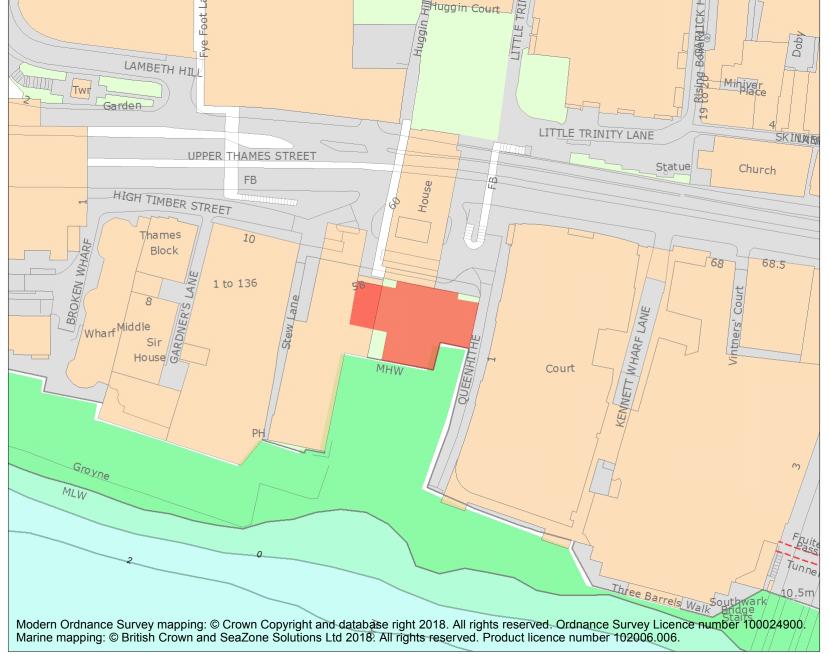

This is an A4 sized map and should be printed full size at A4 with no page scaling set.

Name: Smiths' Wharf

**Heritage Category:** 

Scheduling

List Entry No :

1001995

County: Greater London Authority

District: City and County of the City of

London

Parish: Non Civil Parish

Each official record of a scheduled monument contains a map. New entries on the schedule from 1988 onwards include a digitally created map which forms part of the official record. For entries created in the years up to and including 1987 a hand-drawn map forms part of the official record. The map here has been translated from the official map and that process may have introduced inaccuracies. Copies of maps that form part of the official record can be obtained from Historic England.

This map was delivered electronically and when printed may not be to scale and may be subject to distortions. All maps and grid references are for identification purposes only and must be read in conjunction with other information in the record.

**List Entry NGR:** TQ 32273 80802

**Map Scale:** 1:1250

Print Date: 7 May 2024