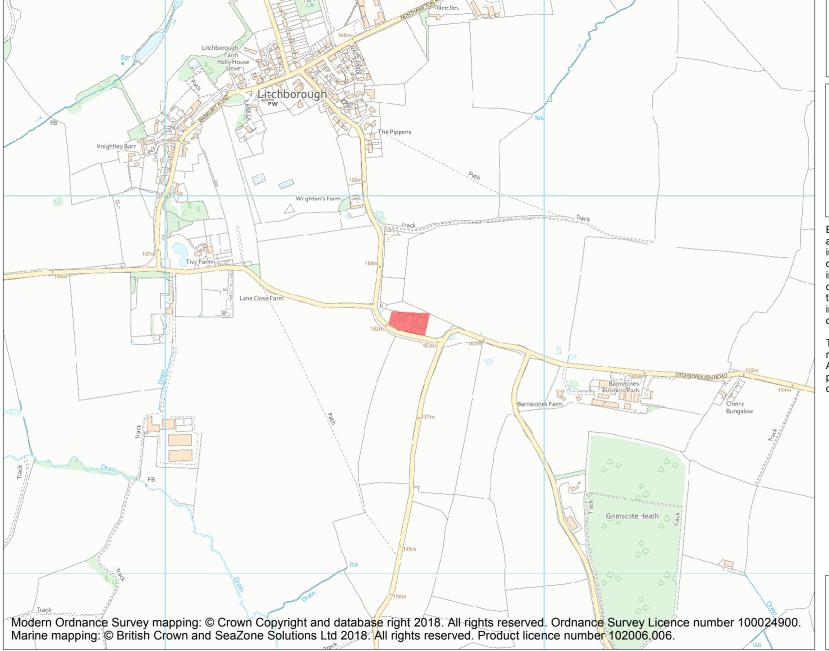

This is an A4 sized map and should be printed full size at A4 with no page scaling set.

Name: Windmill Pool moated site and associated water control features

Heritage Category:

Scheduling

List Entry No:

1012151

County:

District: West Northamptonshire

Parish: Litchborough

Each official record of a scheduled monument contains a map. New entries on the schedule from 1988 onwards include a digitally created map which forms part of the official record. For entries created in the years up to and including 1987 a hand-drawn map forms part of the official record. The map here has been translated from the official map and that process may have introduced inaccuracies. Copies of maps that form part of the official record can be obtained from Historic England.

This map was delivered electronically and when printed may not be to scale and may be subject to distortions. All maps and grid references are for identification purposes only and must be read in conjunction with other information in the record.

**List Entry NGR:** SP 63644 53666

**Map Scale:** 1:10000

Print Date: 26 April 2024