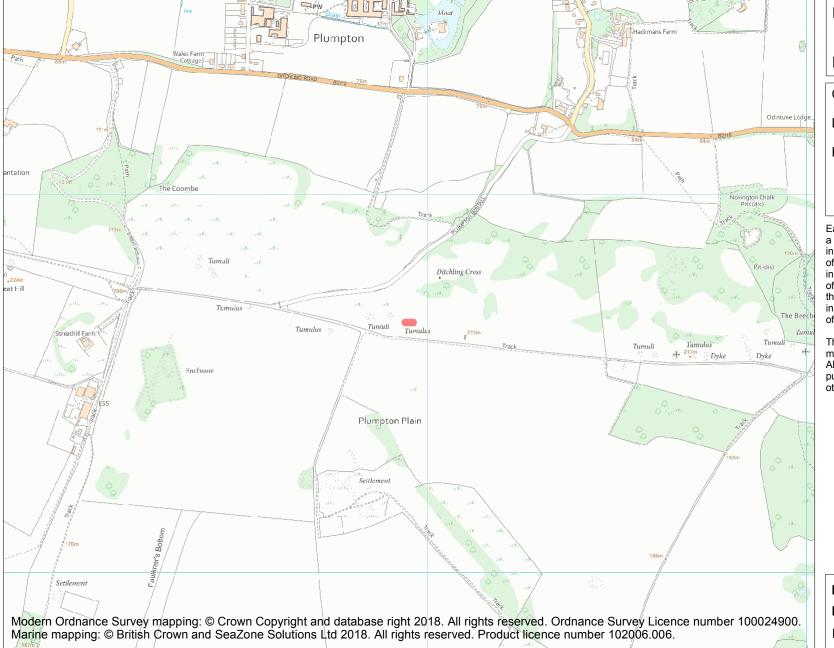

This is an A4 sized map and should be printed full size at A4 with no page scaling set.

Name: Oval barrow 775m south of Plumpton Place on Plumpton Plain

## **Heritage Category:**

Scheduling

List Entry No :

1012625

County: East Sussex

District: Lewes

Parish: Plumpton

Each official record of a scheduled monument contains a map. New entries on the schedule from 1988 onwards include a digitally created map which forms part of the official record. For entries created in the years up to and including 1987 a hand-drawn map forms part of the official record. The map here has been translated from the official map and that process may have introduced inaccuracies. Copies of maps that form part of the official record can be obtained from Historic England.

**List Entry NGR:** TQ 35950 12663

**Map Scale:** 1:10000

Print Date: 3 May 2024