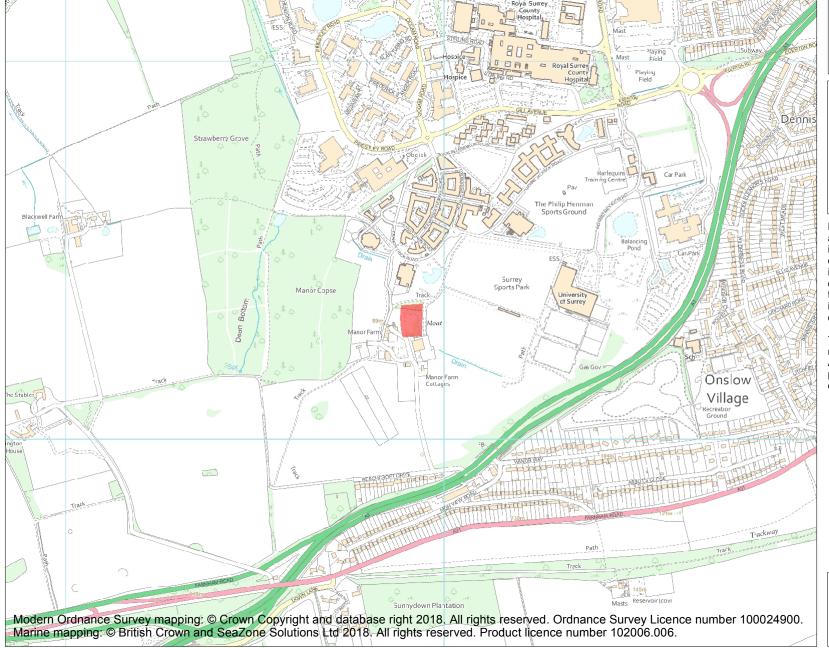

This is an A4 sized map and should be printed full size at A4 with no page scaling set.

Name: Medieval moated site of Guildford Park Manor, Manor Farm

**List Entry NGR:** SU 96912 49315

**Map Scale:** 1:10000

Print Date: 24 April 2024