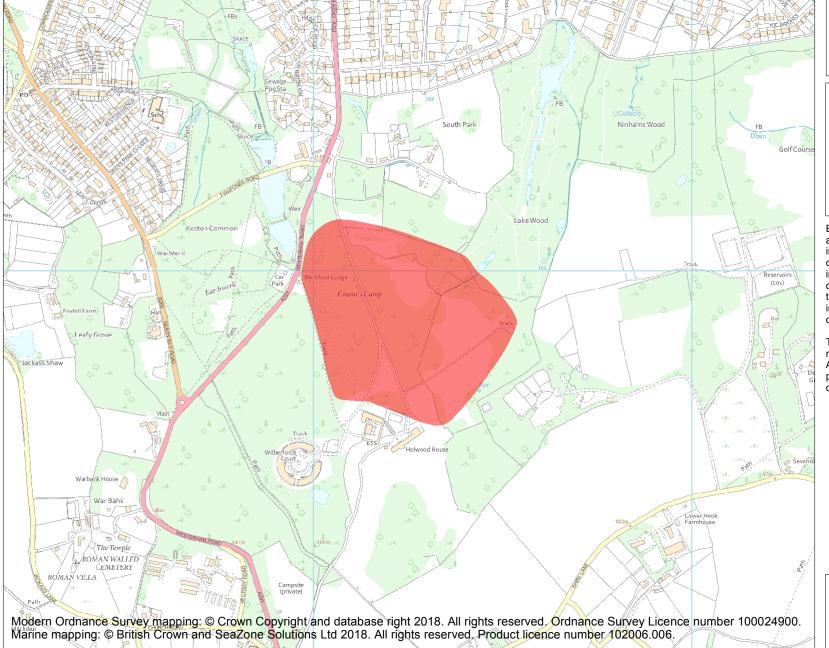

This is an A4 sized map and should be printed full size at A4 with no page scaling set.

Name: Holwood camp

**Heritage Category:** 

Scheduling

**List Entry No:** 

1002023

County: Greater London Authority

District: Bromley

Parish: Non Civil Parish

Each official record of a scheduled monument contains a map. New entries on the schedule from 1988 onwards include a digitally created map which forms part of the official record. For entries created in the years up to and including 1987 a hand-drawn map forms part of the official record. The map here has been translated from the official map and that process may have introduced inaccuracies. Copies of maps that form part of the official record can be obtained from Historic England.

This map was delivered electronically and when printed may not be to scale and may be subject to distortions. All maps and grid references are for identification purposes only and must be read in conjunction with other information in the record.

**List Entry NGR**: TQ 42252 63855

**Map Scale:** 1:10000

Print Date: 29 April 2024