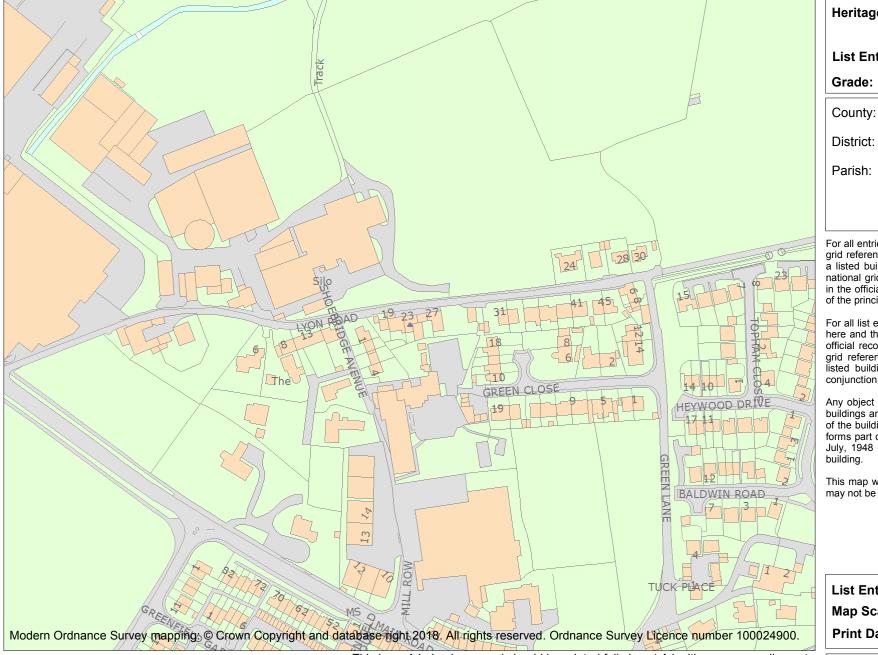

This is an A4 sized map and should be printed full size at A4 with no page scaling set.

Name: 23, LYON ROAD

**Heritage Category:** 

Listing

**List Entry No:** 1223332

Grade:

District: Bradford

Parish: Steeton with Eastburn

For all entries pre-dating 4 April 2011 maps and national grid references do not form part of the official record of a listed building. In such cases the map here and the national grid reference are generated from the list entry in the official record and added later to aid identification of the principal listed building or buildings.

For all list entries made on or after 4 April 2011 the map here and the national grid reference do form part of the official record. In such cases the map and the national grid reference are to aid identification of the principal listed building or buildings only and must be read in conjunction with other information in the record.

Any object or structure fixed to the principal building or buildings and any object or structure within the curtilage of the building, which, although not fixed to the building, forms part of the land and has done so since before 1st July, 1948 is by law to be treated as part of the listed building.

This map was delivered electronically and when printed may not be to scale and may be subject to distortions.

**List Entry NGR:** SE 01878 44727

1:2500 Map Scale:

5 May 2024 **Print Date:** 

HistoricEngland.org.uk