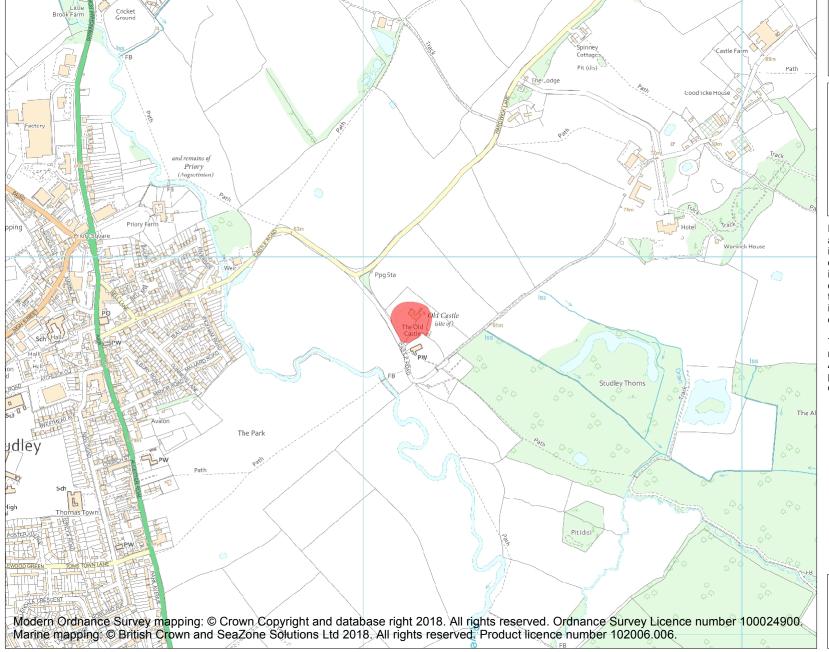

This is an A4 sized map and should be printed full size at A4 with no page scaling set.

Name: Studley Old Castle: a motte castle

Heritage Category:

Scheduling

**List Entry No:** 

1013161

County: Warwickshire

District: Stratford-on-Avon

Parish: Studley

Each official record of a scheduled monument contains a map. New entries on the schedule from 1988 onwards include a digitally created map which forms part of the official record. For entries created in the years up to and including 1987 a hand-drawn map forms part of the official record. The map here has been translated from the official map and that process may have introduced inaccuracies. Copies of maps that form part of the official record can be obtained from Historic England.

This map was delivered electronically and when printed may not be to scale and may be subject to distortions. All maps and grid references are for identification purposes only and must be read in conjunction with other information in the record.

**List Entry NGR:** SP 08126 63829

**Map Scale:** 1:10000

Print Date: 30 April 2024