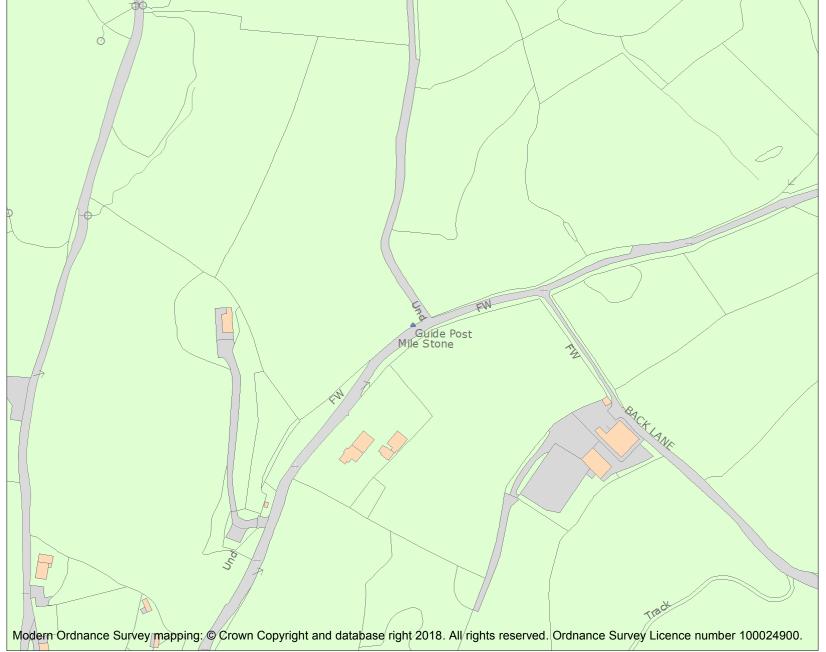

This is an A4 sized map and should be printed full size at A4 with no page scaling set.

Name: MILESTONE APPROXIMATELY 25 METRES WEST OF JUNCTION WITH LANE TO NORTH

Heritage Category:

Listing

List Entry No: 1225411

This map was delivered electronically and when printed may not be to scale and may be subject to distortions.

List Entry NGR: SD3501486142

**Map Scale:** 1:2500

Print Date: 17 May 2024

HistoricEngland.org.uk