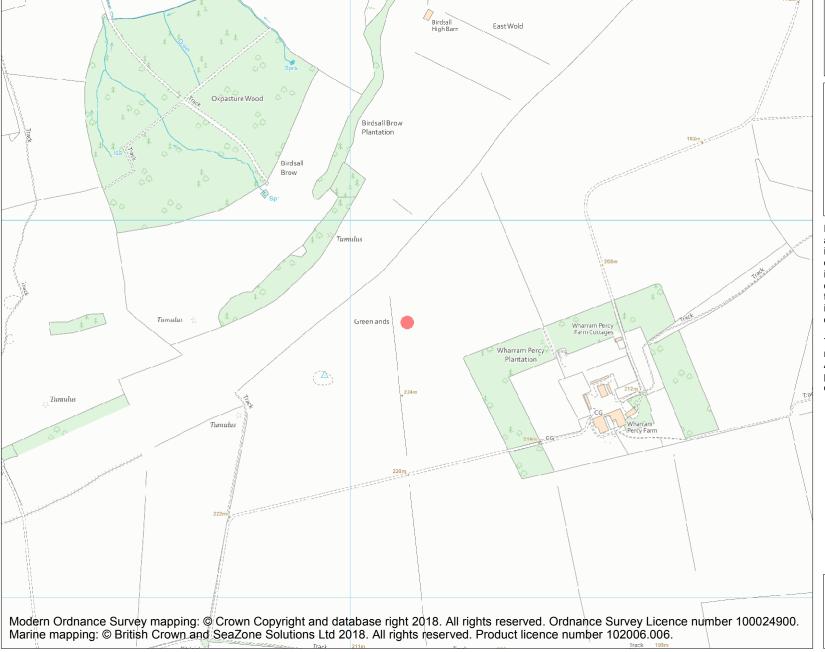

This is an A4 sized map and should be printed full size at A4 with no page scaling set.

Name: Bowl barrow 600m NW of Wharram Percy Farm

Heritage Category:

Scheduling

List Entry No:

1007534

County: North Yorkshire

**List Entry NGR:** SE 84151 63730

**Map Scale:** 1:10000

Print Date: 6 May 2024