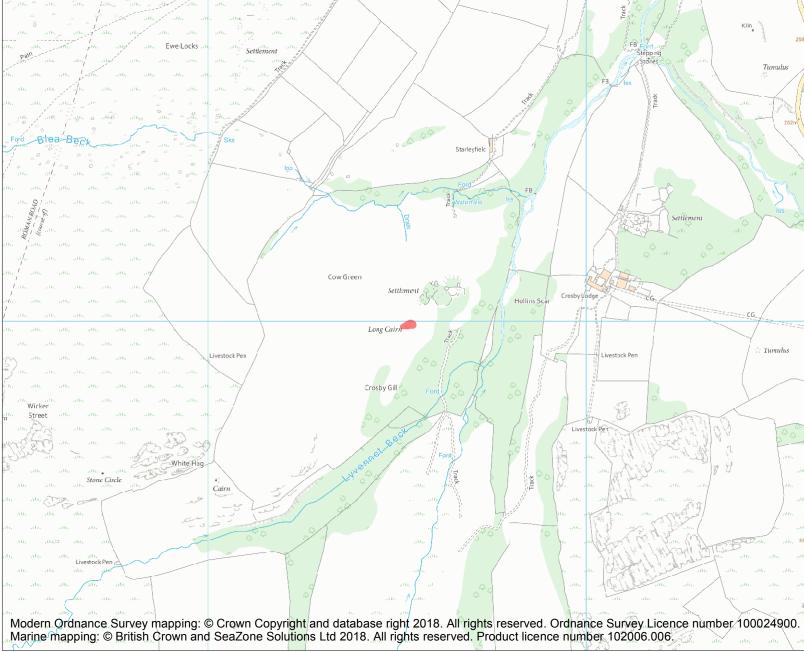

Heritage Category: Scheduling List Entry No : 1007581 County: Cumbria District: Eden Parish: Crosby Ravensworth

Each official record of a scheduled monument contains a map. New entries on the schedule from 1988 onwards include a digitally created map which forms part of the official record. For entries created in the years up to and including 1987 a hand-drawn map forms part of the official record. The map here has been translated from the official map and that process may have introduced inaccuracies. Copies of maps that form part of the official record can be obtained from Historic England.

This map was delivered electronically and when printed may not be to scale and may be subject to distortions. All maps and grid references are for identification purposes only and must be read in conjunction with other information in the record.

| List Entry NGR: | NY 61529 11992 |
|-----------------|----------------|
| Map Scale:      | 1:10000        |
| Print Date:     | 27 April 2024  |

Name: Cow Green long barrow