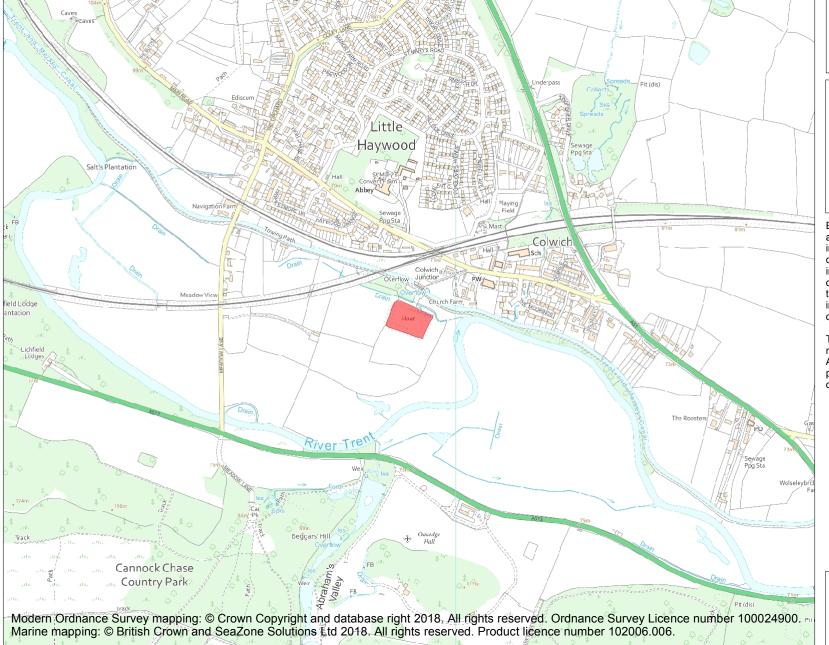

This is an A4 sized map and should be printed full size at A4 with no page scaling set.

Name: Moated site 160m south-west of St Michael and All Angels' Church

Heritage Category:

Scheduling

List Entry No:

1007616

County: Staffordshire

District: Stafford

Parish: Colwich

Each official record of a scheduled monument contains a map. New entries on the schedule from 1988 onwards include a digitally created map which forms part of the official record. For entries created in the years up to and including 1987 a hand-drawn map forms part of the official record. The map here has been translated from the official map and that process may have introduced inaccuracies. Copies of maps that form part of the official record can be obtained from Historic England.

This map was delivered electronically and when printed may not be to scale and may be subject to distortions. All maps and grid references are for identification purposes only and must be read in conjunction with other information in the record.

**List Entry NGR:** SK 00876 21031

**Map Scale:** 1:10000

Print Date: 4 May 2024